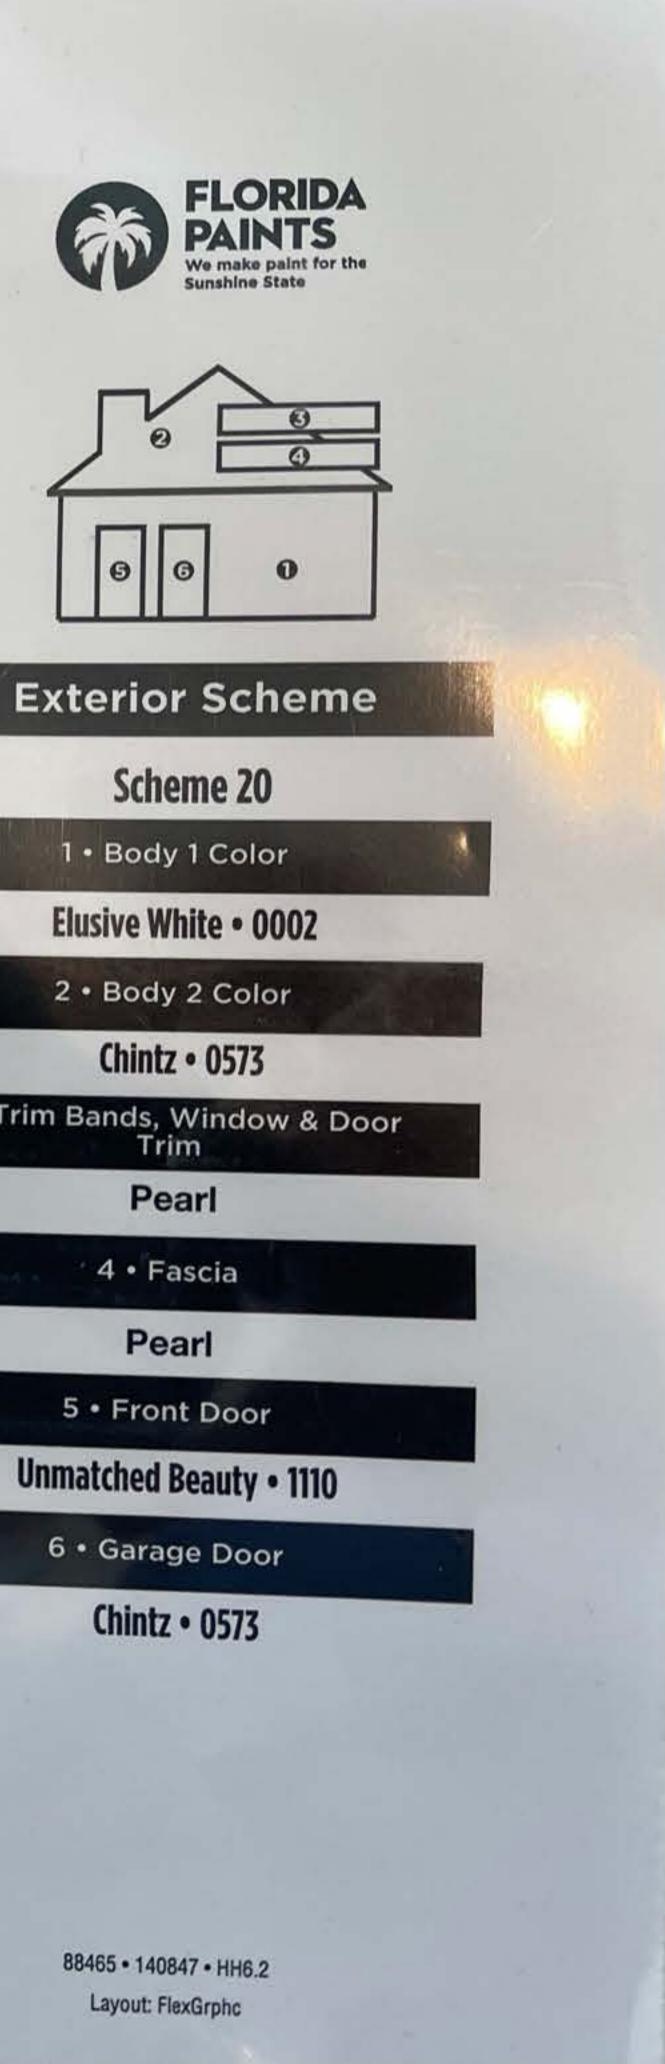

### **Exterior Scheme**

### **Exterior Scheme**

Scheme 19

1 · Body 1 Color

Cinnamon Toast • 0246

2 · Body 2 Color

Mulled Cider • 0244

3 • Trim Bands, Window & Door Trim

Saffron Tint • 0306

4 • Fascia

Saffron Tint • 0306

5 • Front Door

Deep Space • 0487

6 • Garage Door

Mulled Cider • 0244

88464 • 140847 • HH6.2 Layout: FlexGrphc

The second se