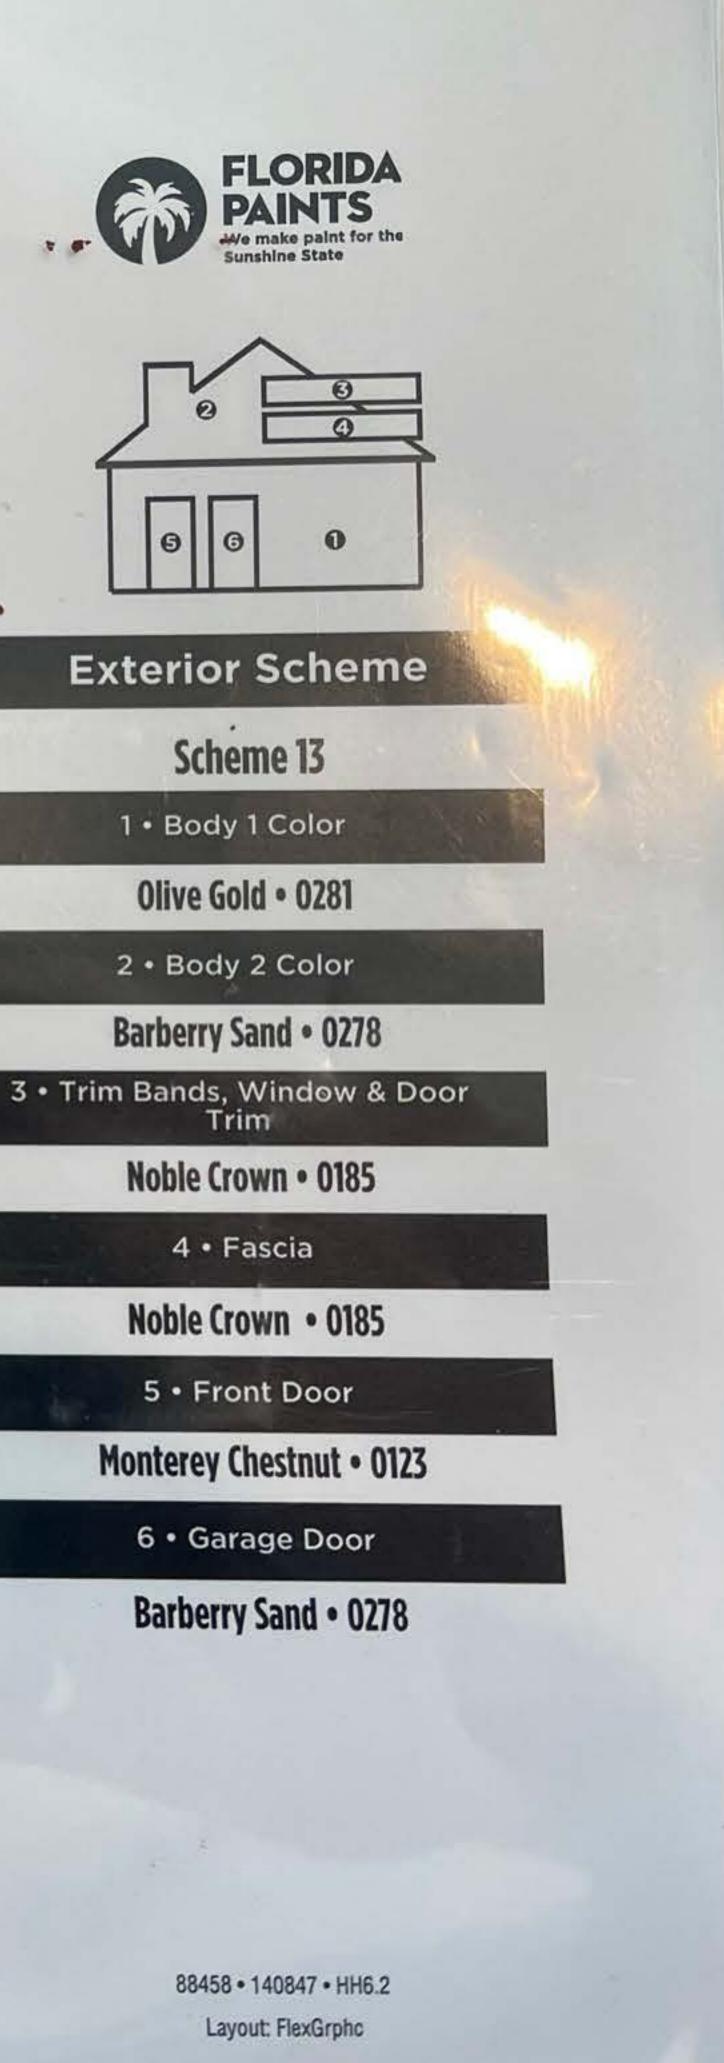

### **Exterior Scheme**

### **Exterior Scheme**

Scheme 19

1 · Body 1 Color

Cinnamon Toast • 0246

2 · Body 2 Color

Mulled Cider • 0244

3 • Trim Bands, Window & Door Trim

Saffron Tint • 0306

4 • Fascia

Saffron Tint • 0306

5 • Front Door

Deep Space • 0487

6 • Garage Door

Mulled Cider • 0244

88464 • 140847 • HH6.2 Layout: FlexGrphc

The second se