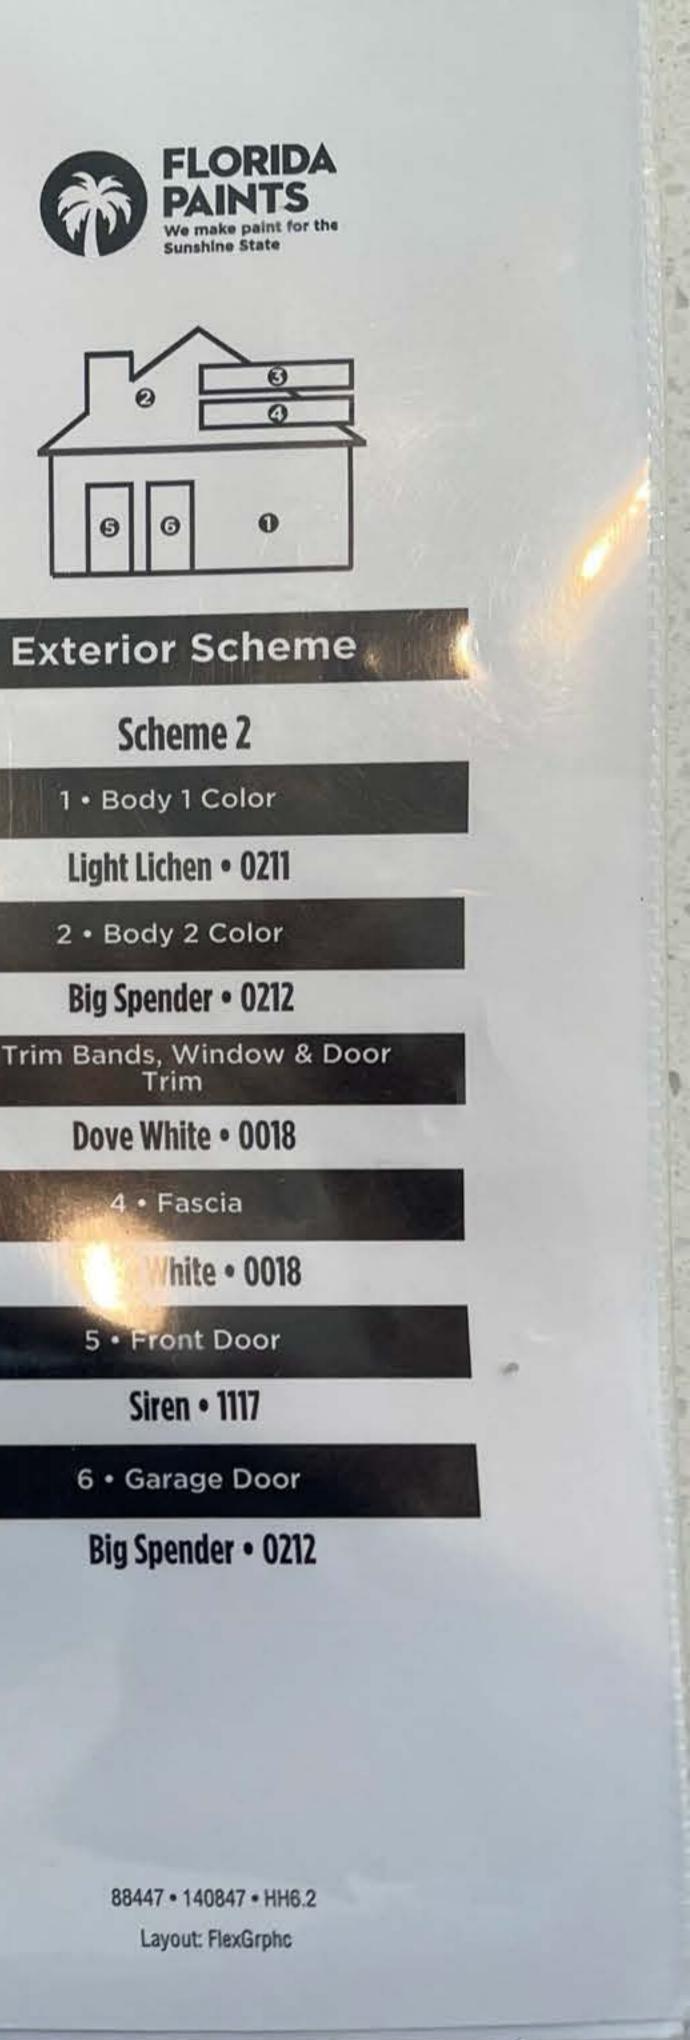

# **Exterior Paint**

0 0 0 terior ne Scheme 8 1 · Body 1 Color Thistle Gray • 0197 2 · Body 2 Color Mineral Water • 0272 3 • Trim Bands, Window & Door Trim Luna Moon • 0017

**FLORIDA** 

4 • Fascia

Luna Moon • 0017

5 • Front Door

Black Licorice • 0529

6 • Garage Door

Mineral Water • 0272

88453 • 140847 • HH6.2 Layout: FlexGrphc

This display was created using actual paint samples. Their color may be affected by age, temperature, and other factors. Also be aware that the eye's perception of these colors may vary when applied to the actual substrate due to texture, reflection, lighting, and other variables.