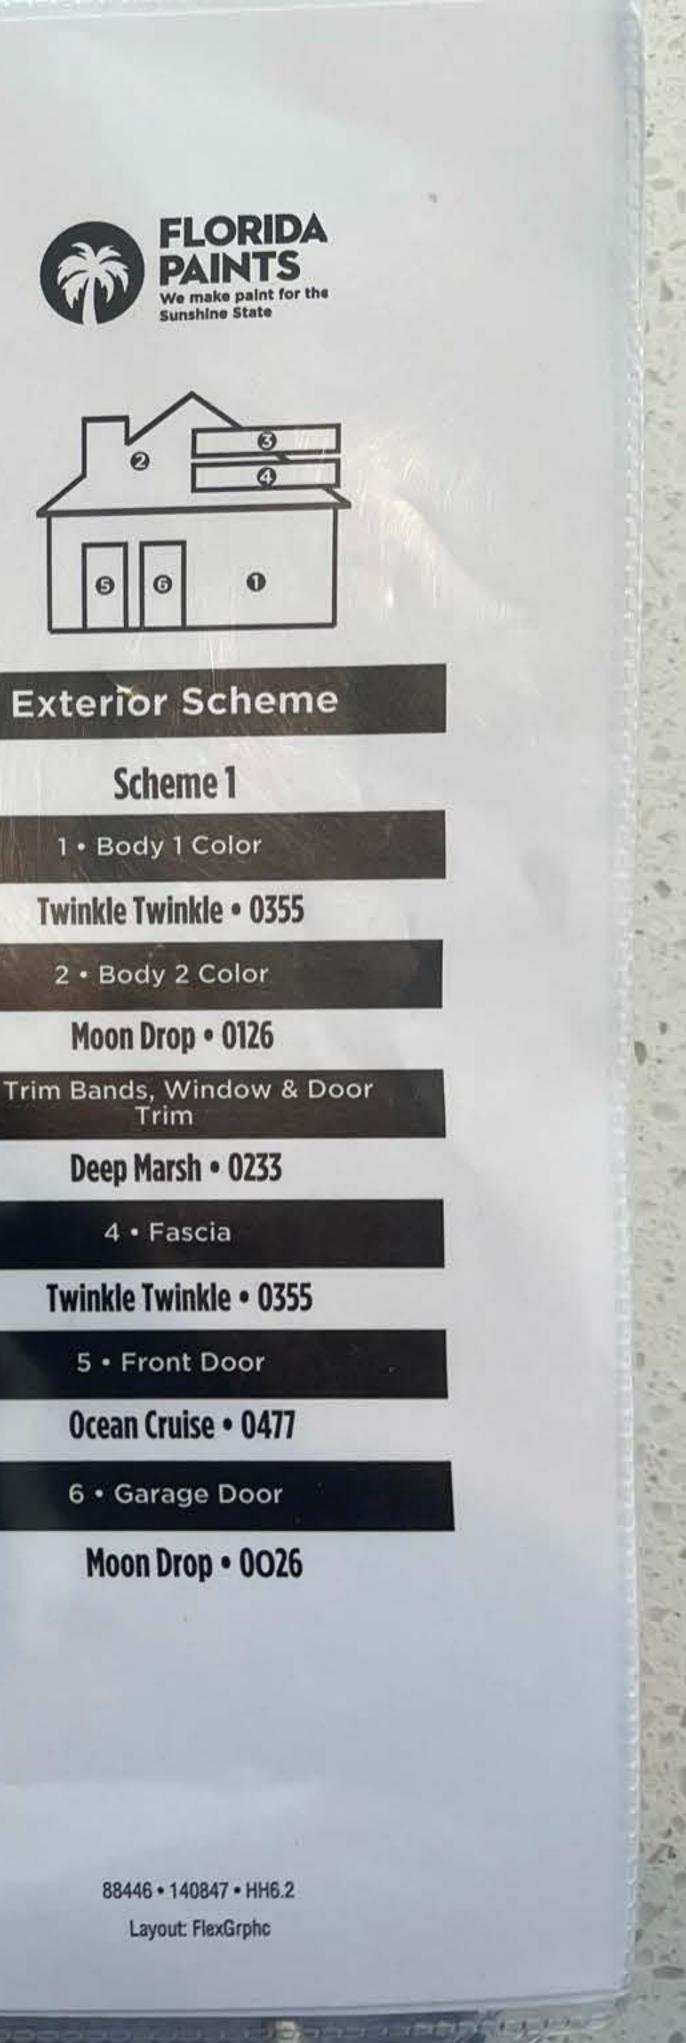

### **Exterior Paint Color Selections**

Jones Homes USA • Harmony West • 1807

**FLORIDA** 

This display was created using actual paint samples. Their color may be affected by age, temperature, and other factors. Also be aware that the eye's perception of these colors may vary when applied to the actual substrate due to texture, reflection, lighting, and other variables.