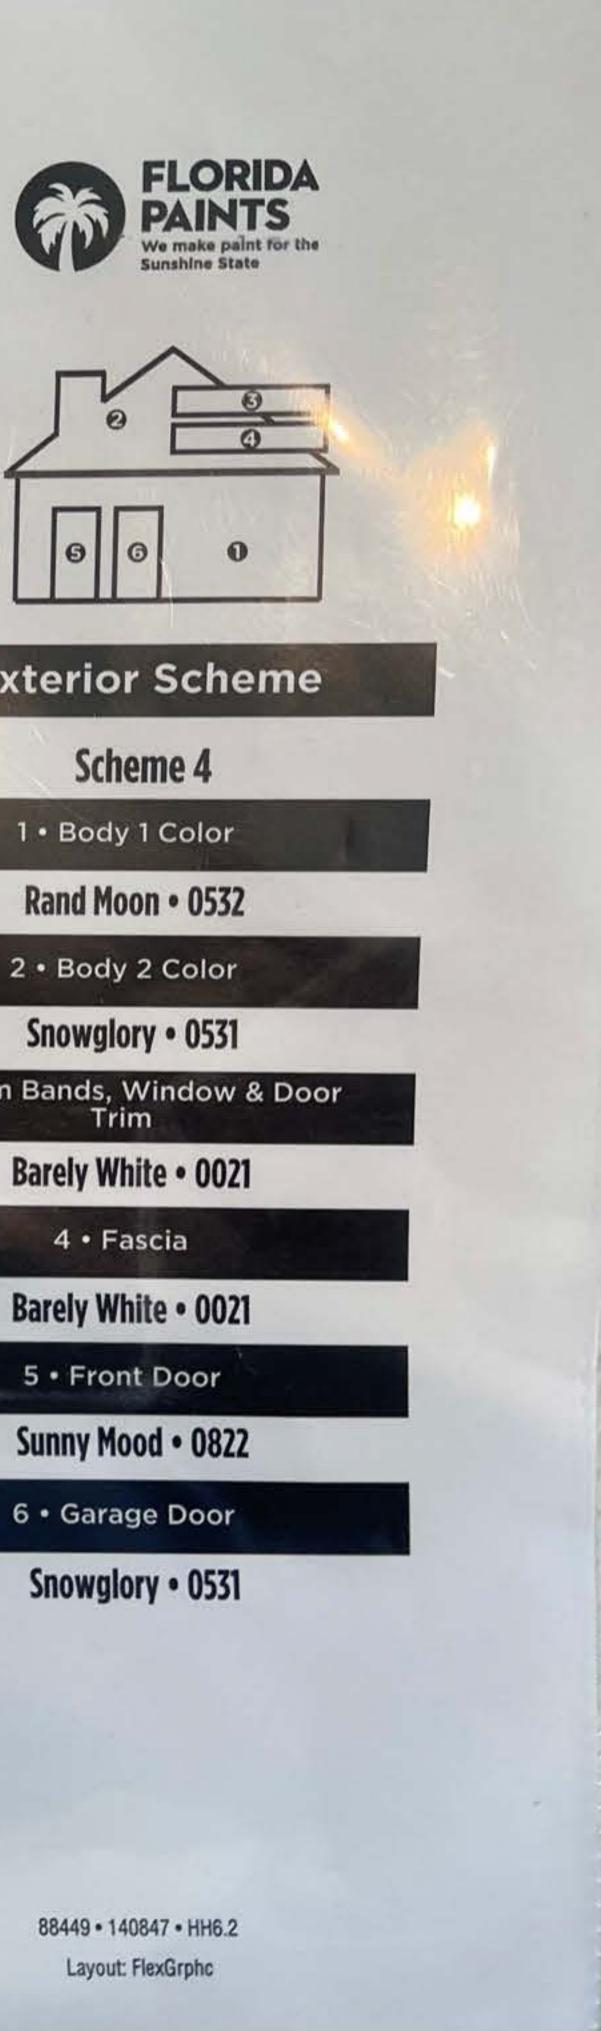

Homes USA • Harmony West • 1807



**FLORIDA** 





This display was created using actual paint samples. Their color may be affected by age, temperature, and other factors. Also be aware that the eye's perception of these colors may vary when applied to the actual substrate due to texture, reflection, lighting, and other variables.

### **Exterior Paint Color Selections**

Jones Homes USA • Harmony West • 1807









This display was created using actual paint samples. Their color may be affected by age, temperature, and other factors. Also be aware that the eye's perception of these colors may vary when applied to the actual substrate due to texture, reflection, lighting, and other variables.

### **Exterior Paint Color Selections**











### **Exterior Paint Color Selections**







This display was created using actual paint samples. Their color may be affected by age, temperature, and other factors. Also be aware that the eye's perception of these colors may vary when applied to the actual substrate due to texture, reflection, lighting, and other variables.

### **Exterior Paint Color Selections**

Jones Homes USA • Harmony West • 1807

-









0



# **Exterior Paint**







# **Exterior Paint**

0 0 0 terior ne Scheme 8 1 · Body 1 Color Thistle Gray • 0197 2 · Body 2 Color Mineral Water • 0272 3 • Trim Bands, Window & Door Trim Luna Moon • 0017

**FLORIDA** 

4 • Fascia

Luna Moon • 0017

5 • Front Door

Black Licorice • 0529

6 • Garage Door

Mineral Water • 0272

88453 • 140847 • HH6.2 Layout: FlexGrphc





This display was created using actual paint