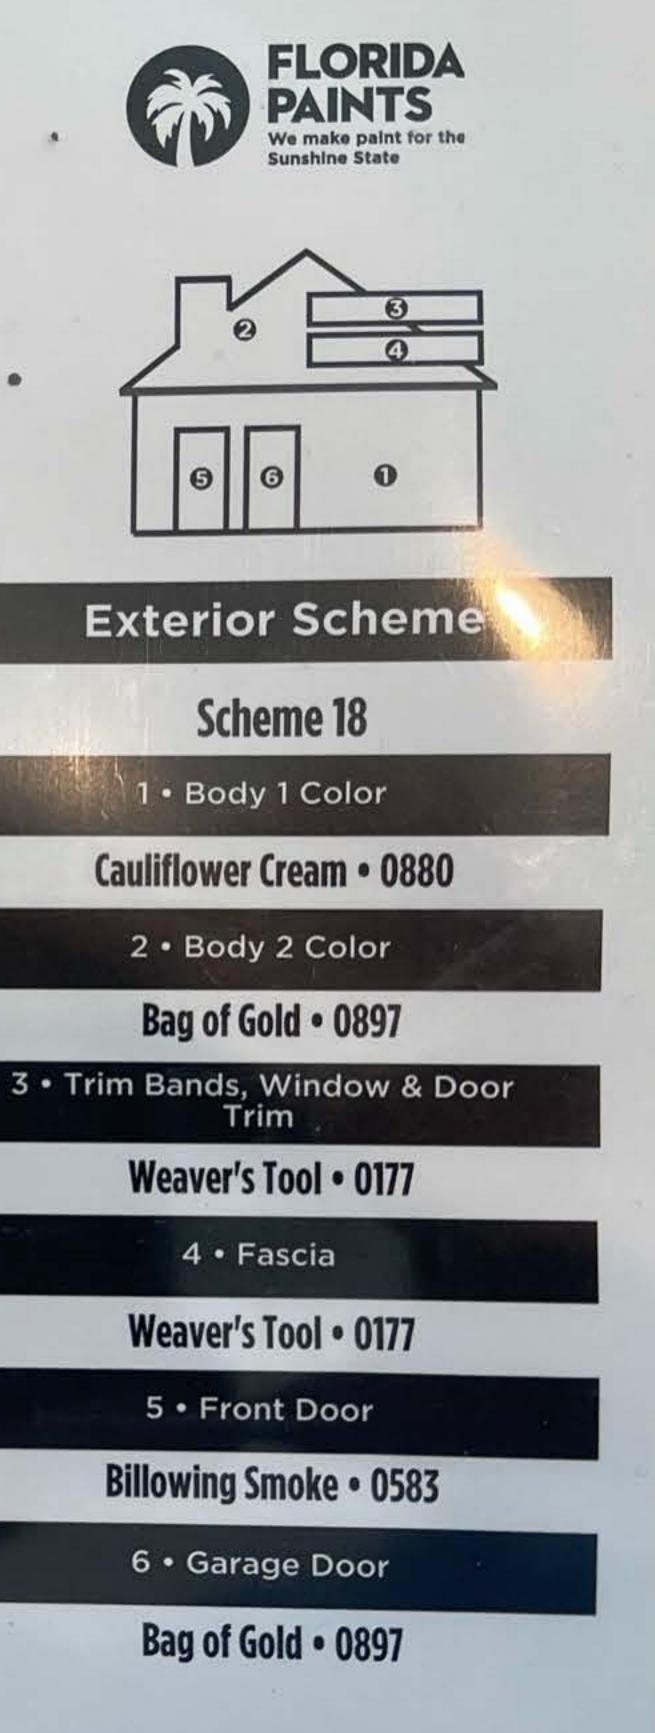

### **Exterior Scheme**

Scheme 24

1 · Body 1 Color

Felicity • 0523

2 · Body 2 Color

Metro • 0530

3 • Trim Bands, Window & Door Trim

Queen Anne's Lace • 0558

4 • Fascia

Queen Anne's Lace • 0558

5 • Front Door

Dreamy Heaven • 1201

6 • Garage Door

Metro • 0530

88469 • 140847 • HHB.2 Layout: FlexGrphc