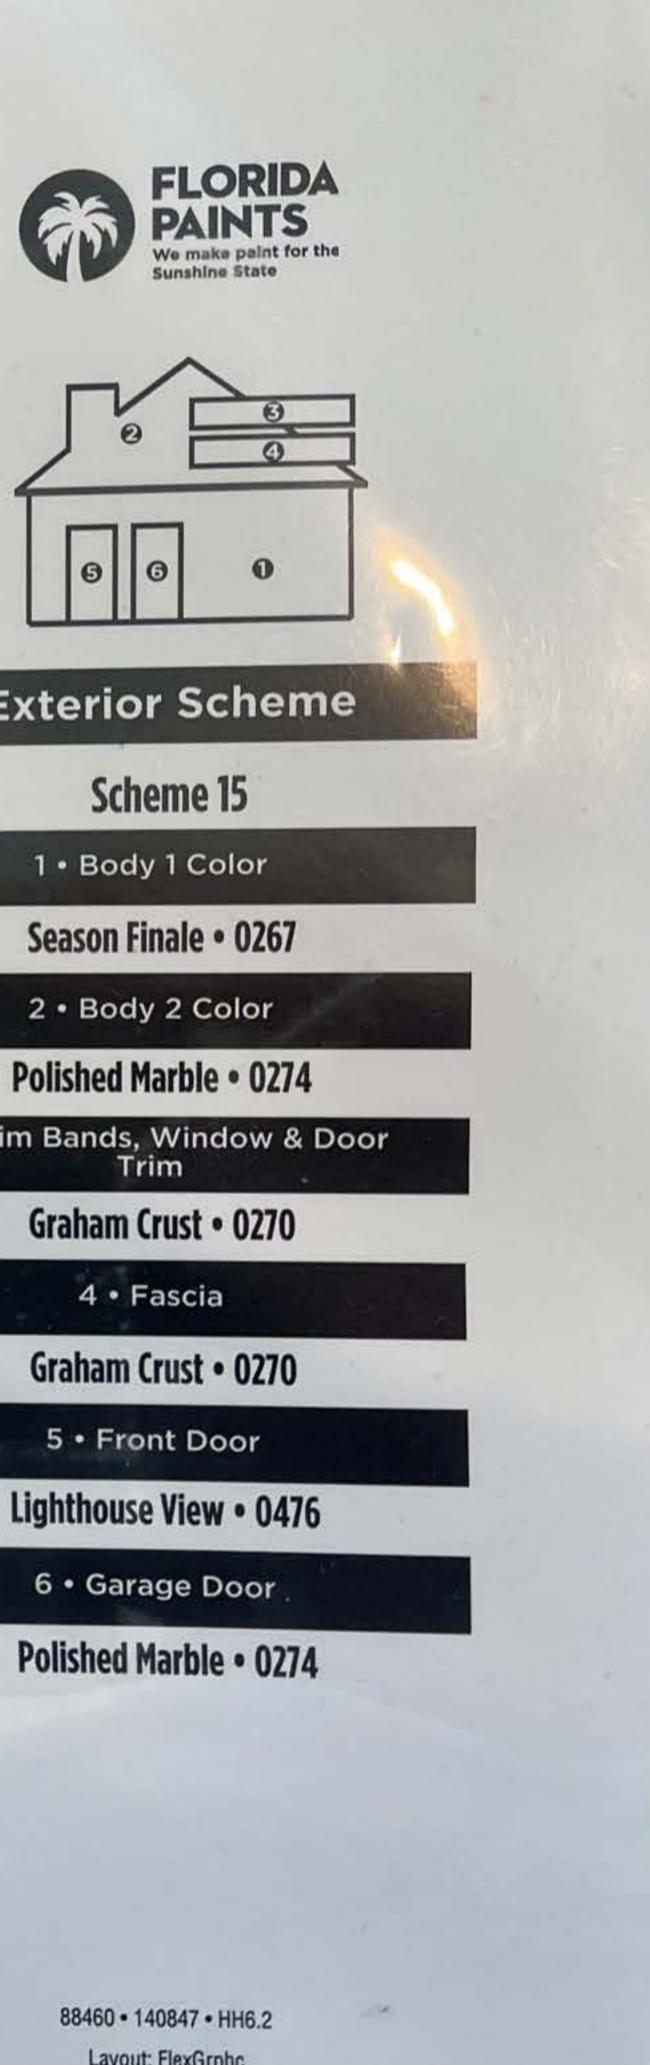

### **Exterior Scheme**

### **Exterior Scheme**

Scheme 19

1 · Body 1 Color

Cinnamon Toast • 0246

2 · Body 2 Color

Mulled Cider • 0244

3 • Trim Bands, Window & Door Trim

Saffron Tint • 0306

4 • Fascia

Saffron Tint • 0306

5 • Front Door

Deep Space • 0487

6 • Garage Door

Mulled Cider • 0244

88464 • 140847 • HH6.2 Layout: FlexGrphc

The second se