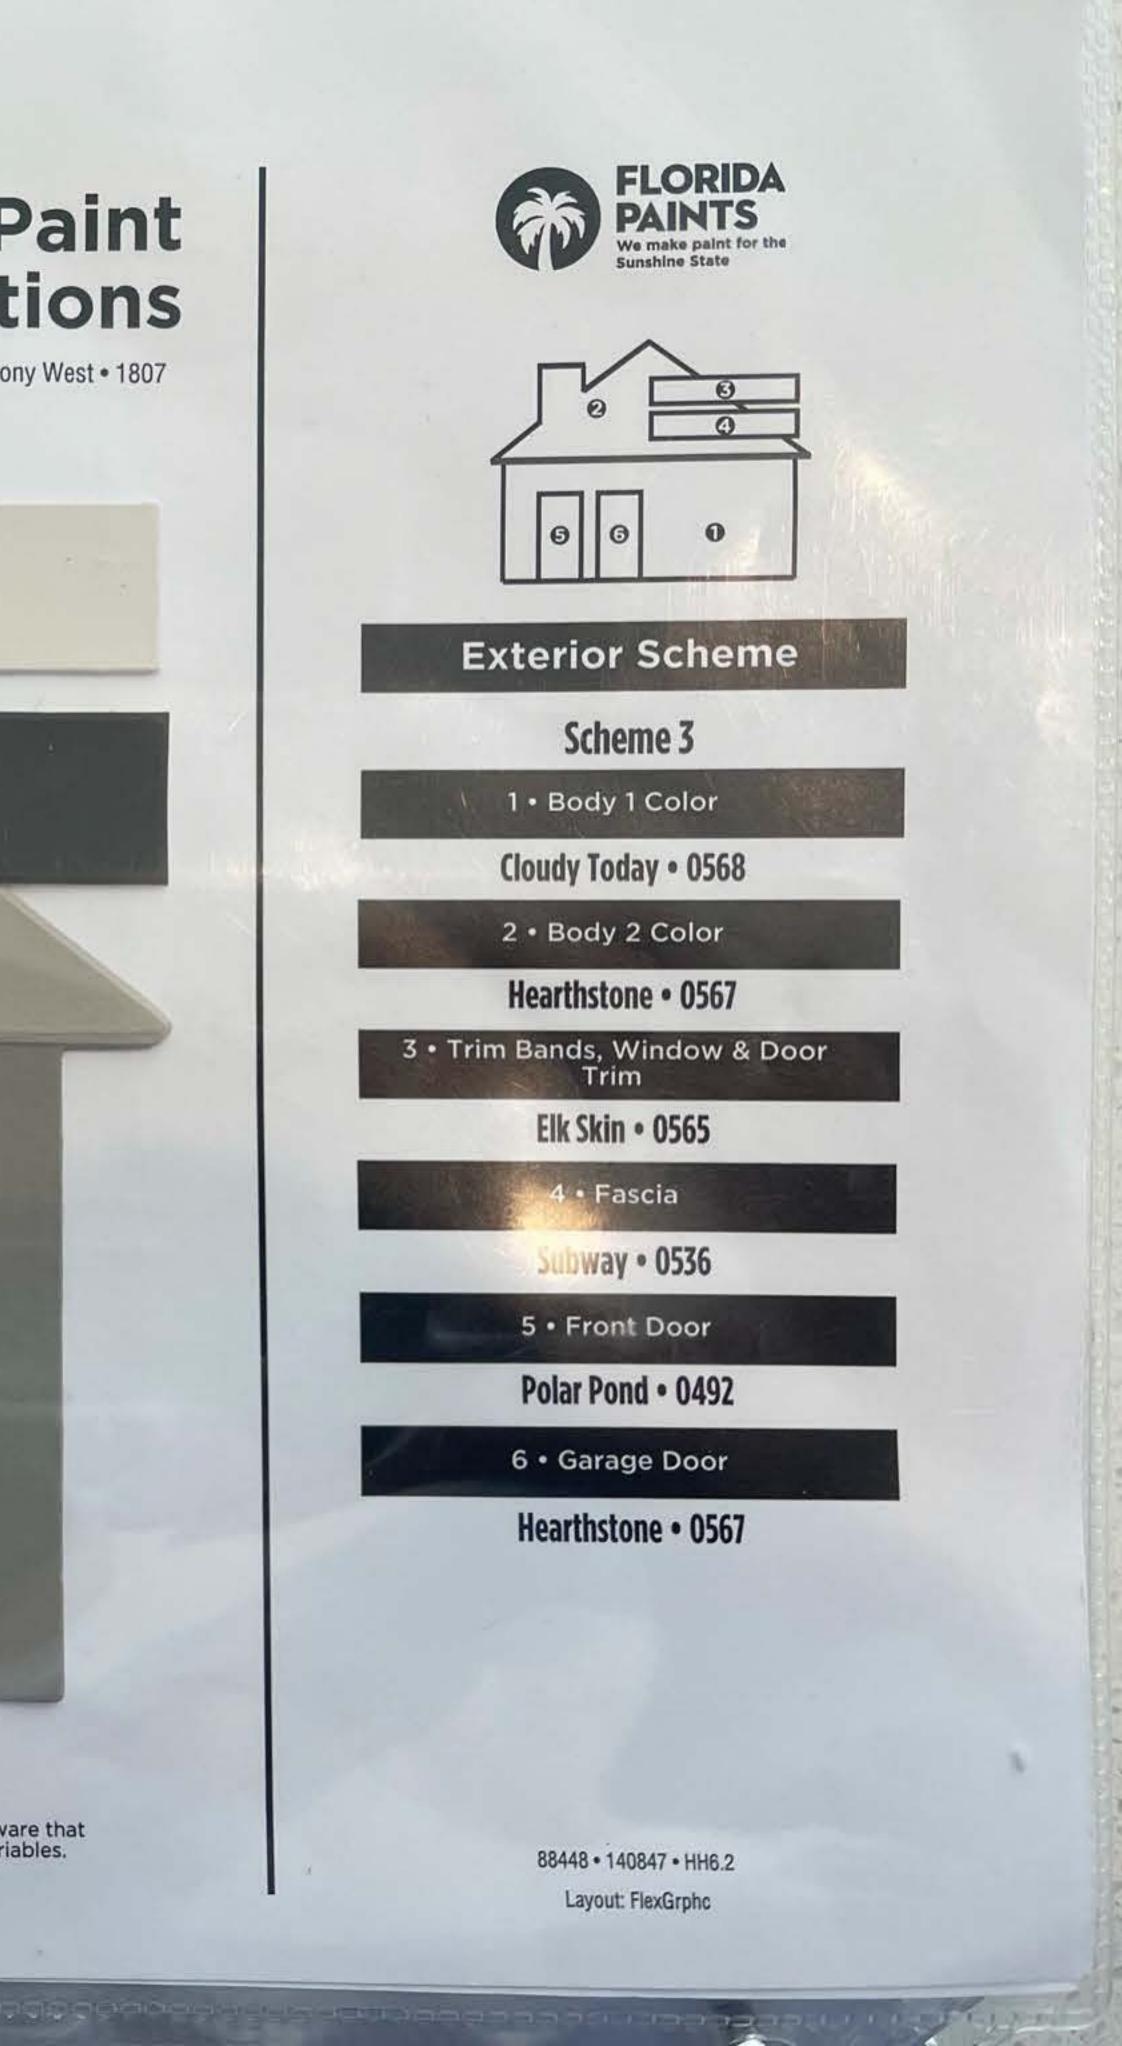

### **Exterior Paint Color Selections**

Jones Homes USA • Harmony West • 1807

**FLORIDA** 

This display was created using actual paint samples. Their color may be affected by age, temperature, and other factors. Also be aware that the eye's perception of these colors may vary when applied to the actual substrate due to texture, reflection, lighting, and other variables.

### **Exterior Paint Color Selections**

Jones Homes USA • Harmony West • 1807

This display was created using actual paint samples. Their color may be affected by age, temperature, and other factors. Also be aware that the eye's perception of these colors may vary when applied to the actual substrate due to texture, reflection, lighting, and other variables.

### **Exterior Paint Color Selections**

Jones Homes USA • Harmony West • 1807

-

0