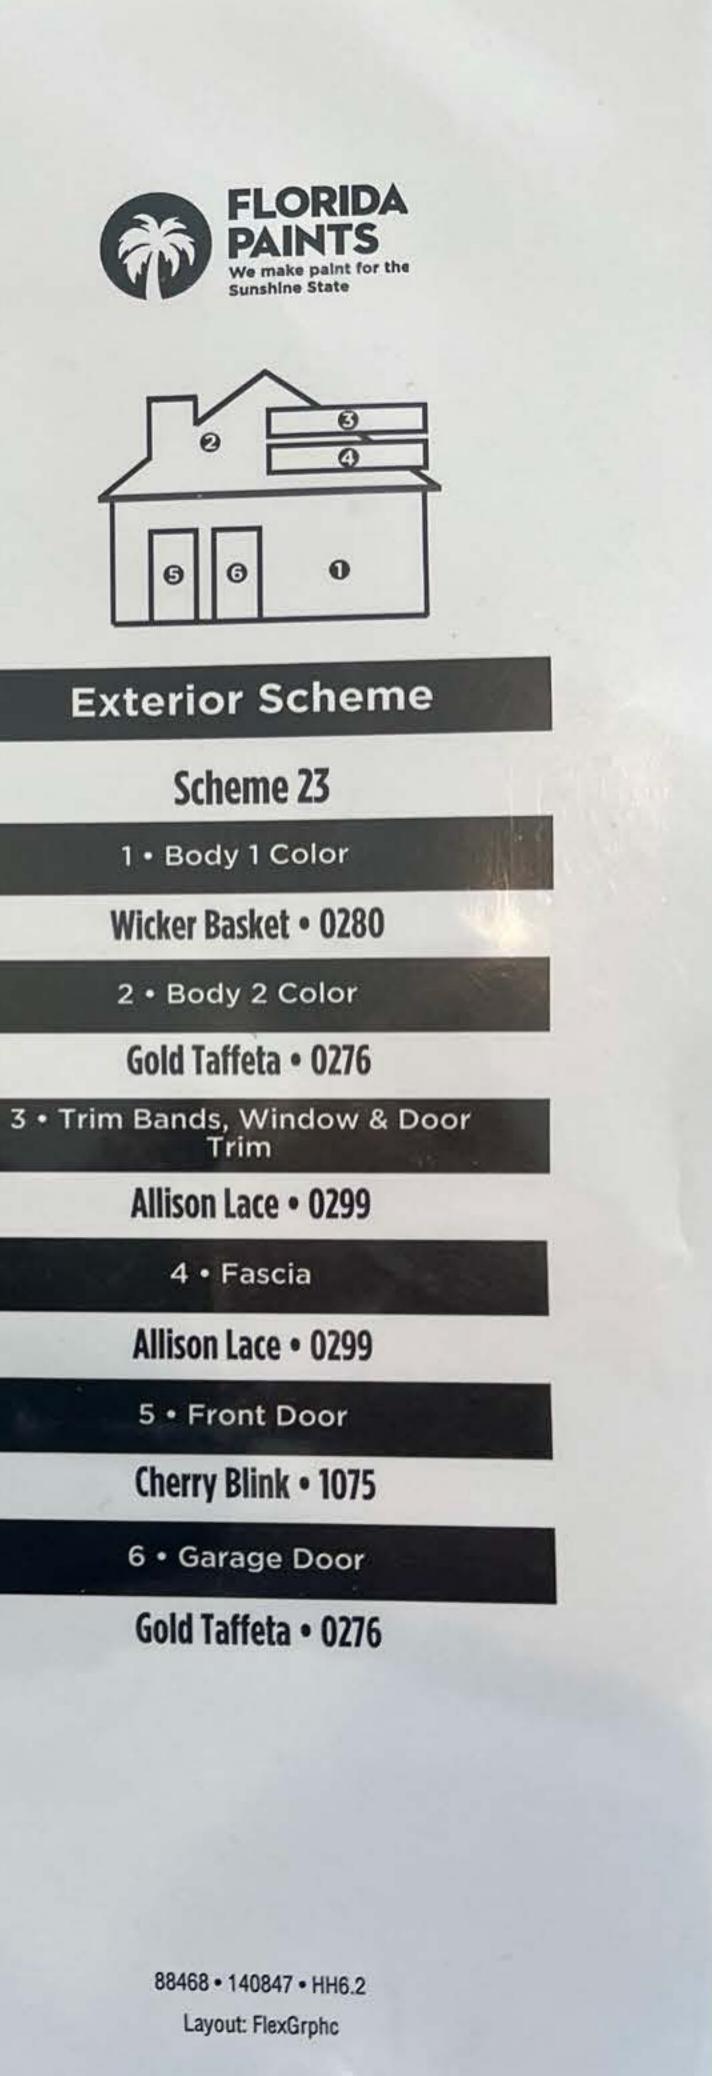

### **Exterior Scheme**

Scheme 19

1 · Body 1 Color

Cinnamon Toast • 0246

2 · Body 2 Color

Mulled Cider • 0244

3 • Trim Bands, Window & Door Trim

Saffron Tint • 0306

4 • Fascia

Saffron Tint • 0306

5 • Front Door

Deep Space • 0487

6 • Garage Door

Mulled Cider • 0244

88464 • 140847 • HH6.2 Layout: FlexGrphc

The second se