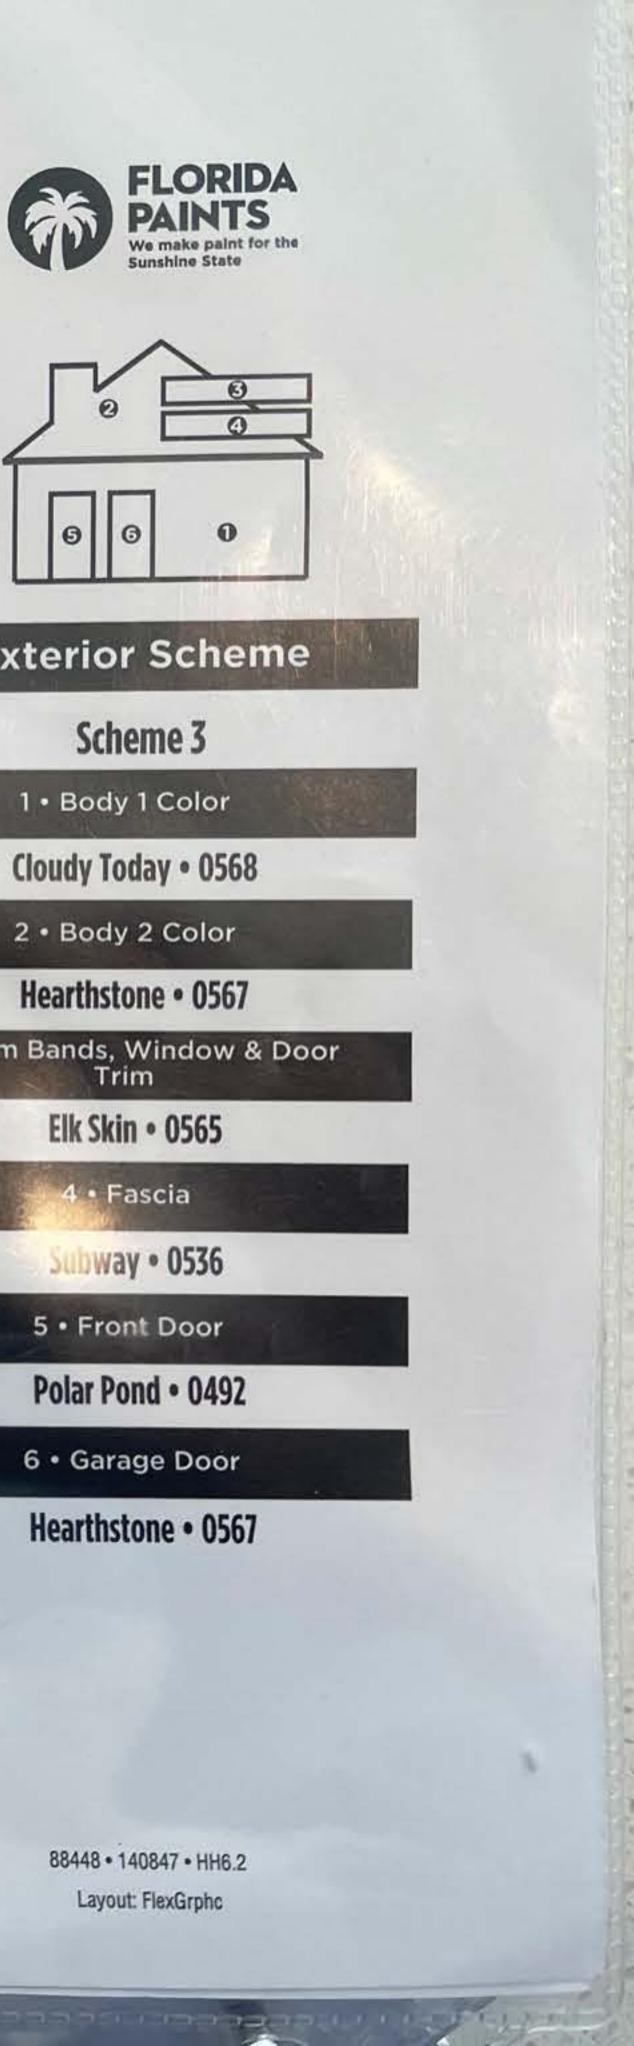

# **Exterior Paint**

FLORIDA PAINTS 0 Scheme 11 1 • Body 1 Color Maple Pecan • 0174 2 · Body 2 Color Eugenia • 0285 3 • Trim Bands, Window & Door Trim Shell Tint • 0023 4 • Fascia Shell Tint • 0023 5 • Front Door French Pear • 0415 6 • Garage Door Eugenia • 0285