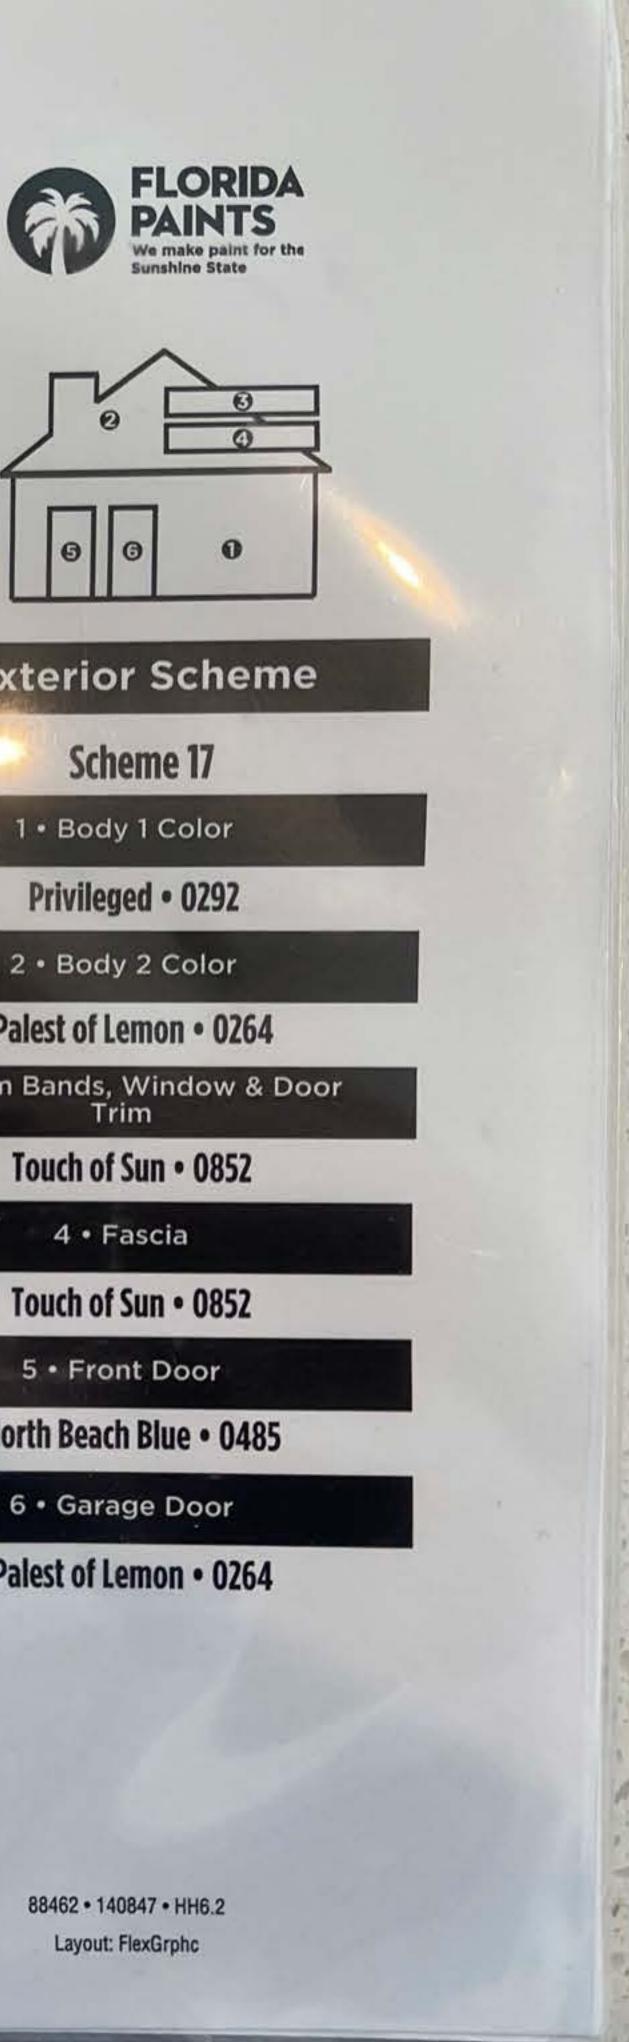

### **Exterior Scheme**

Scheme 24

1 · Body 1 Color

Felicity • 0523

2 · Body 2 Color

Metro • 0530

3 • Trim Bands, Window & Door Trim

Queen Anne's Lace • 0558

4 • Fascia

Queen Anne's Lace • 0558

5 • Front Door

Dreamy Heaven • 1201

6 • Garage Door

Metro • 0530

88469 • 140847 • HHB.2 Layout: FlexGrphc