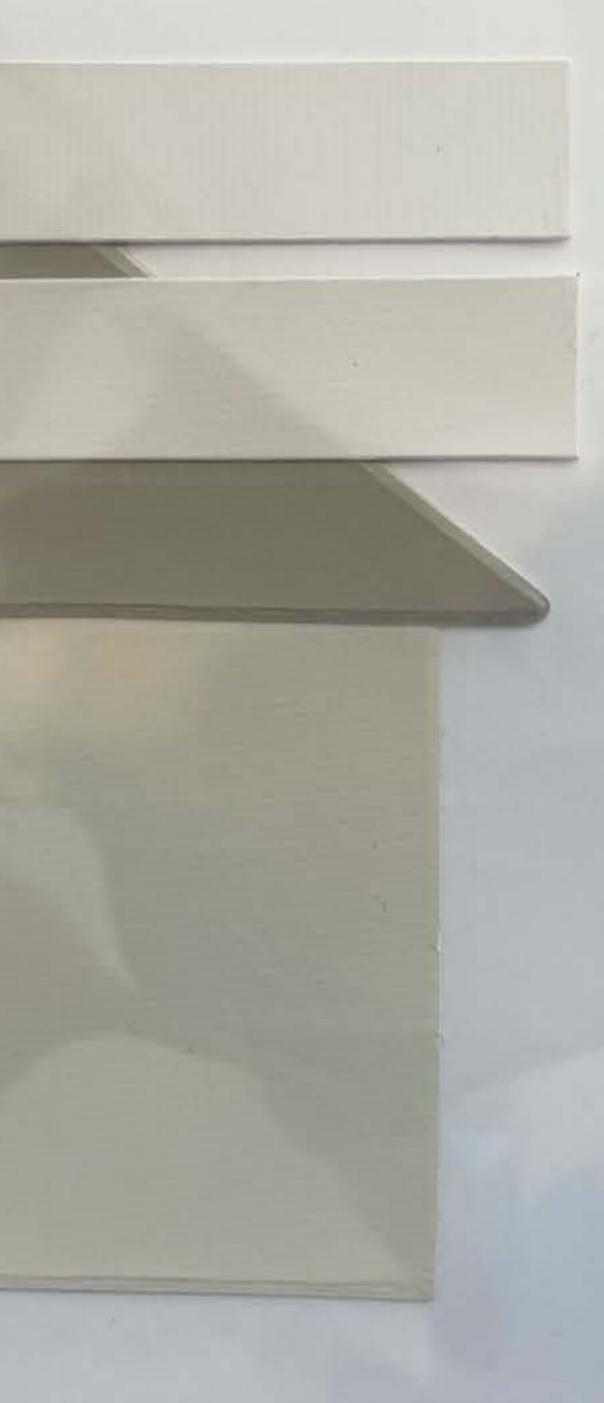

### **Exterior Scheme**

Scheme 19

1 · Body 1 Color

Cinnamon Toast • 0246

2 · Body 2 Color

Mulled Cider • 0244

3 • Trim Bands, Window & Door Trim

Saffron Tint • 0306

4 • Fascia

Saffron Tint • 0306

5 • Front Door

Deep Space • 0487

6 • Garage Door

Mulled Cider • 0244

88464 • 140847 • HH6.2 Layout: FlexGrphc

The second se