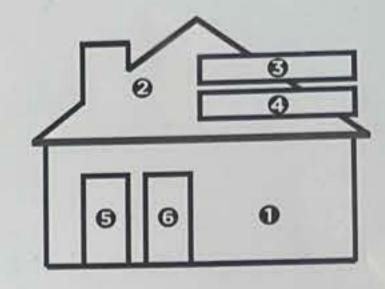

### **Exterior Scheme**

Scheme 24

1 · Body 1 Color

Felicity • 0523

2 · Body 2 Color

Metro • 0530

3 • Trim Bands, Window & Door Trim

Queen Anne's Lace • 0558

4 • Fascia

Queen Anne's Lace • 0558

5 • Front Door

Dreamy Heaven • 1201

6 • Garage Door

Metro • 0530

88469 • 140847 • HHB.2 Layout: FlexGrphc