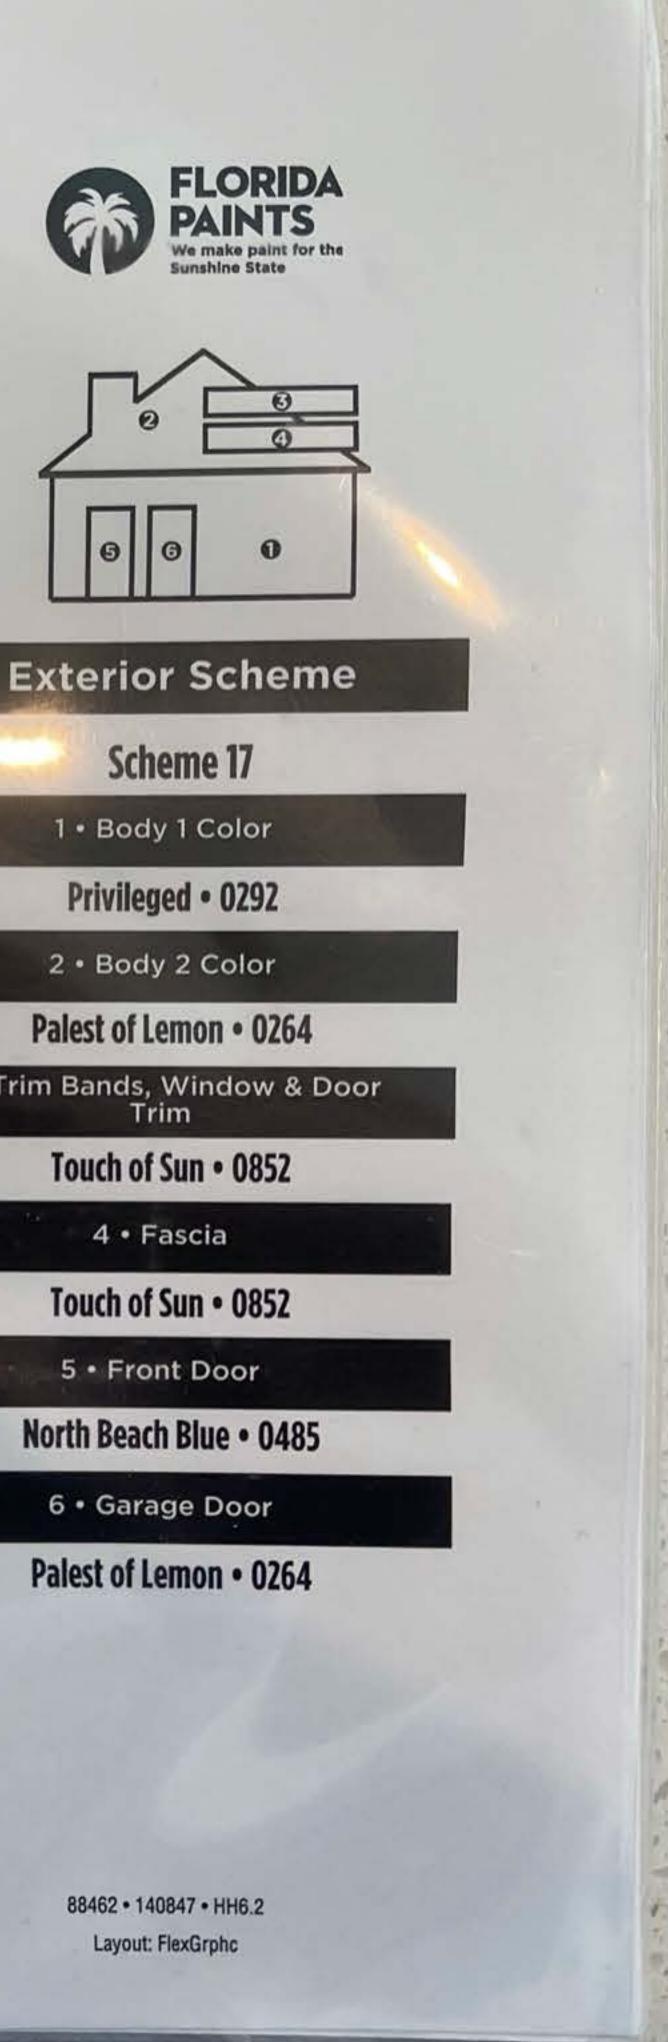

### **Exterior Scheme**

Scheme 19

1 · Body 1 Color

Cinnamon Toast • 0246

2 · Body 2 Color

Mulled Cider • 0244

3 • Trim Bands, Window & Door Trim

Saffron Tint • 0306

4 • Fascia

Saffron Tint • 0306

5 • Front Door

Deep Space • 0487

6 • Garage Door

Mulled Cider • 0244

88464 • 140847 • HH6.2 Layout: FlexGrphc

The second se