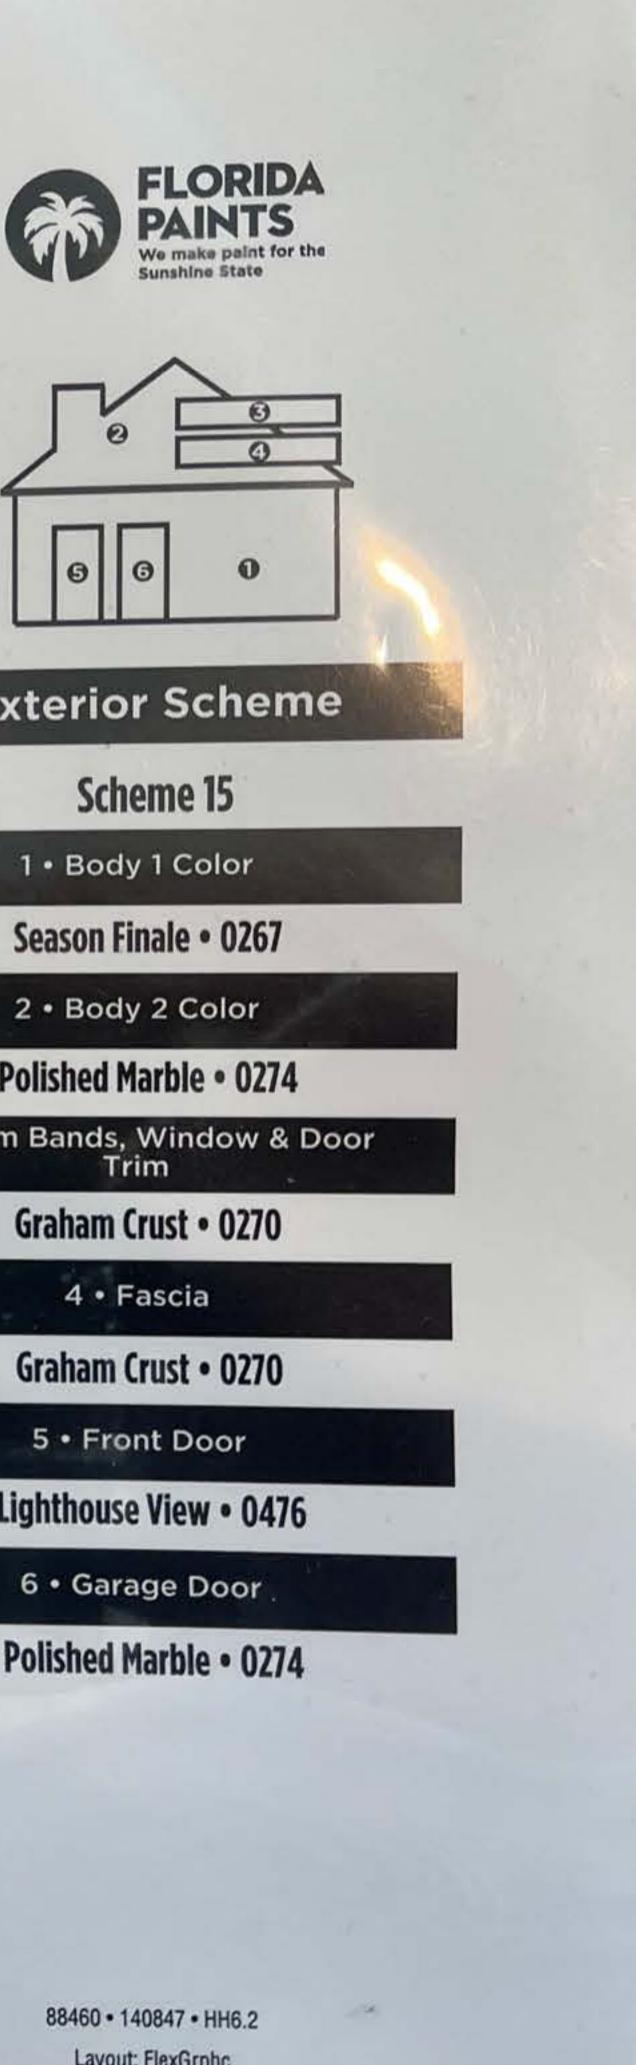

### **Exterior Scheme**

### **Exterior Scheme**

Scheme 19

1 · Body 1 Color

Cinnamon Toast • 0246

2 · Body 2 Color

Mulled Cider • 0244

3 • Trim Bands, Window & Door Trim

Saffron Tint • 0306

4 • Fascia

Saffron Tint • 0306

5 • Front Door

Deep Space • 0487

6 • Garage Door

Mulled Cider • 0244

88464 • 140847 • HH6.2 Layout: FlexGrphc

The second se