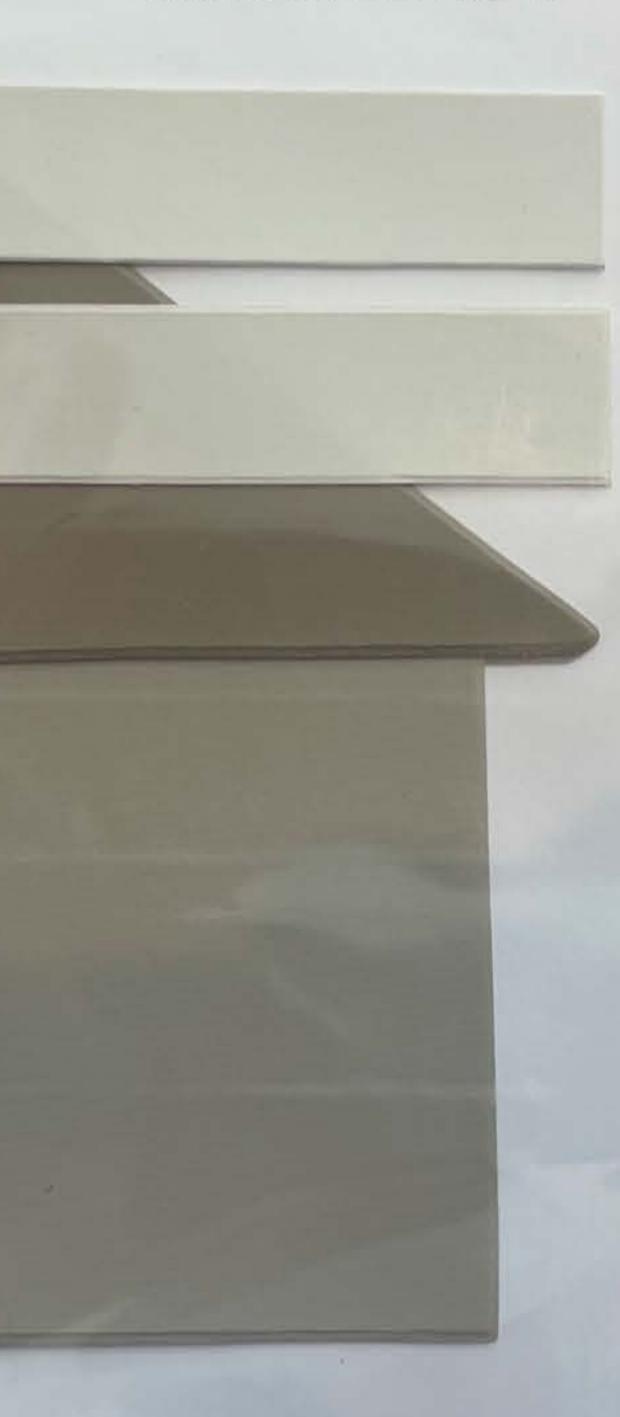

# **Exterior Paint**

# **Exterior Paint**

0 0 0 terior ne Scheme 8 1 · Body 1 Color Thistle Gray • 0197 2 · Body 2 Color Mineral Water • 0272 3 • Trim Bands, Window & Door Trim Luna Moon • 0017

**FLORIDA** 

4 • Fascia

Luna Moon • 0017

5 • Front Door

Black Licorice • 0529

6 • Garage Door

Mineral Water • 0272

88453 • 140847 • HH6.2 Layout: FlexGrphc

This display was created using actual paint samples. Their color may be affected by age, temperature, and other factors. Also be aware that the eye's perception of these colors may vary when applied to the actual substrate due to texture, reflection, lighting, and other variables.