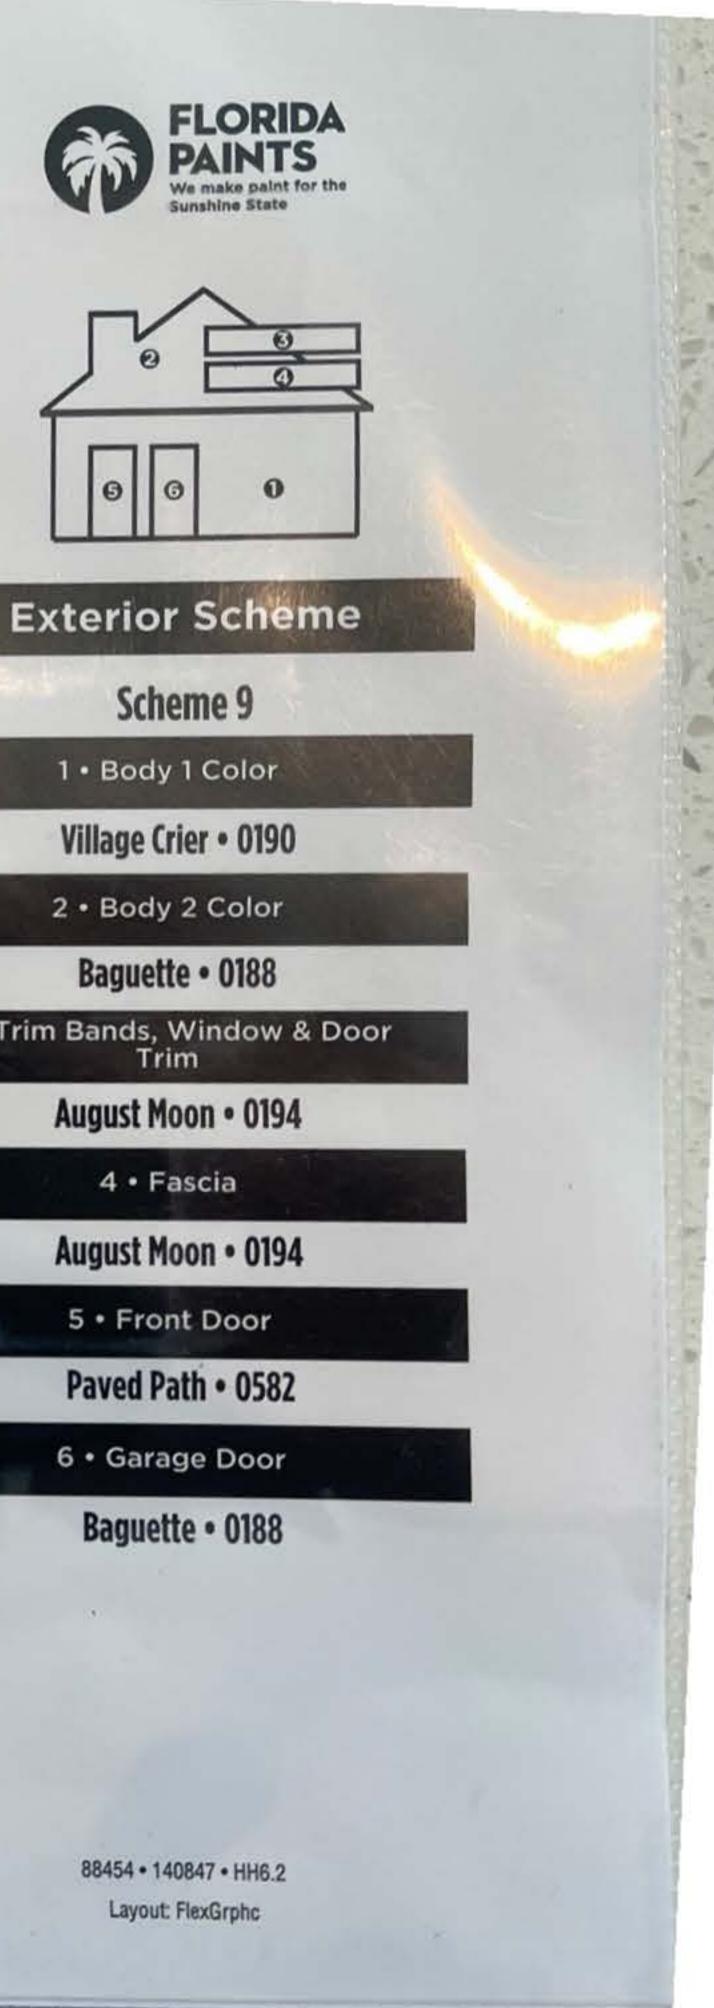

### **Exterior Scheme**

Scheme 19

1 · Body 1 Color

Cinnamon Toast • 0246

2 · Body 2 Color

Mulled Cider • 0244

3 • Trim Bands, Window & Door Trim

Saffron Tint • 0306

4 • Fascia

Saffron Tint • 0306

5 • Front Door

Deep Space • 0487

6 • Garage Door

Mulled Cider • 0244

88464 • 140847 • HH6.2 Layout: FlexGrphc

The second se