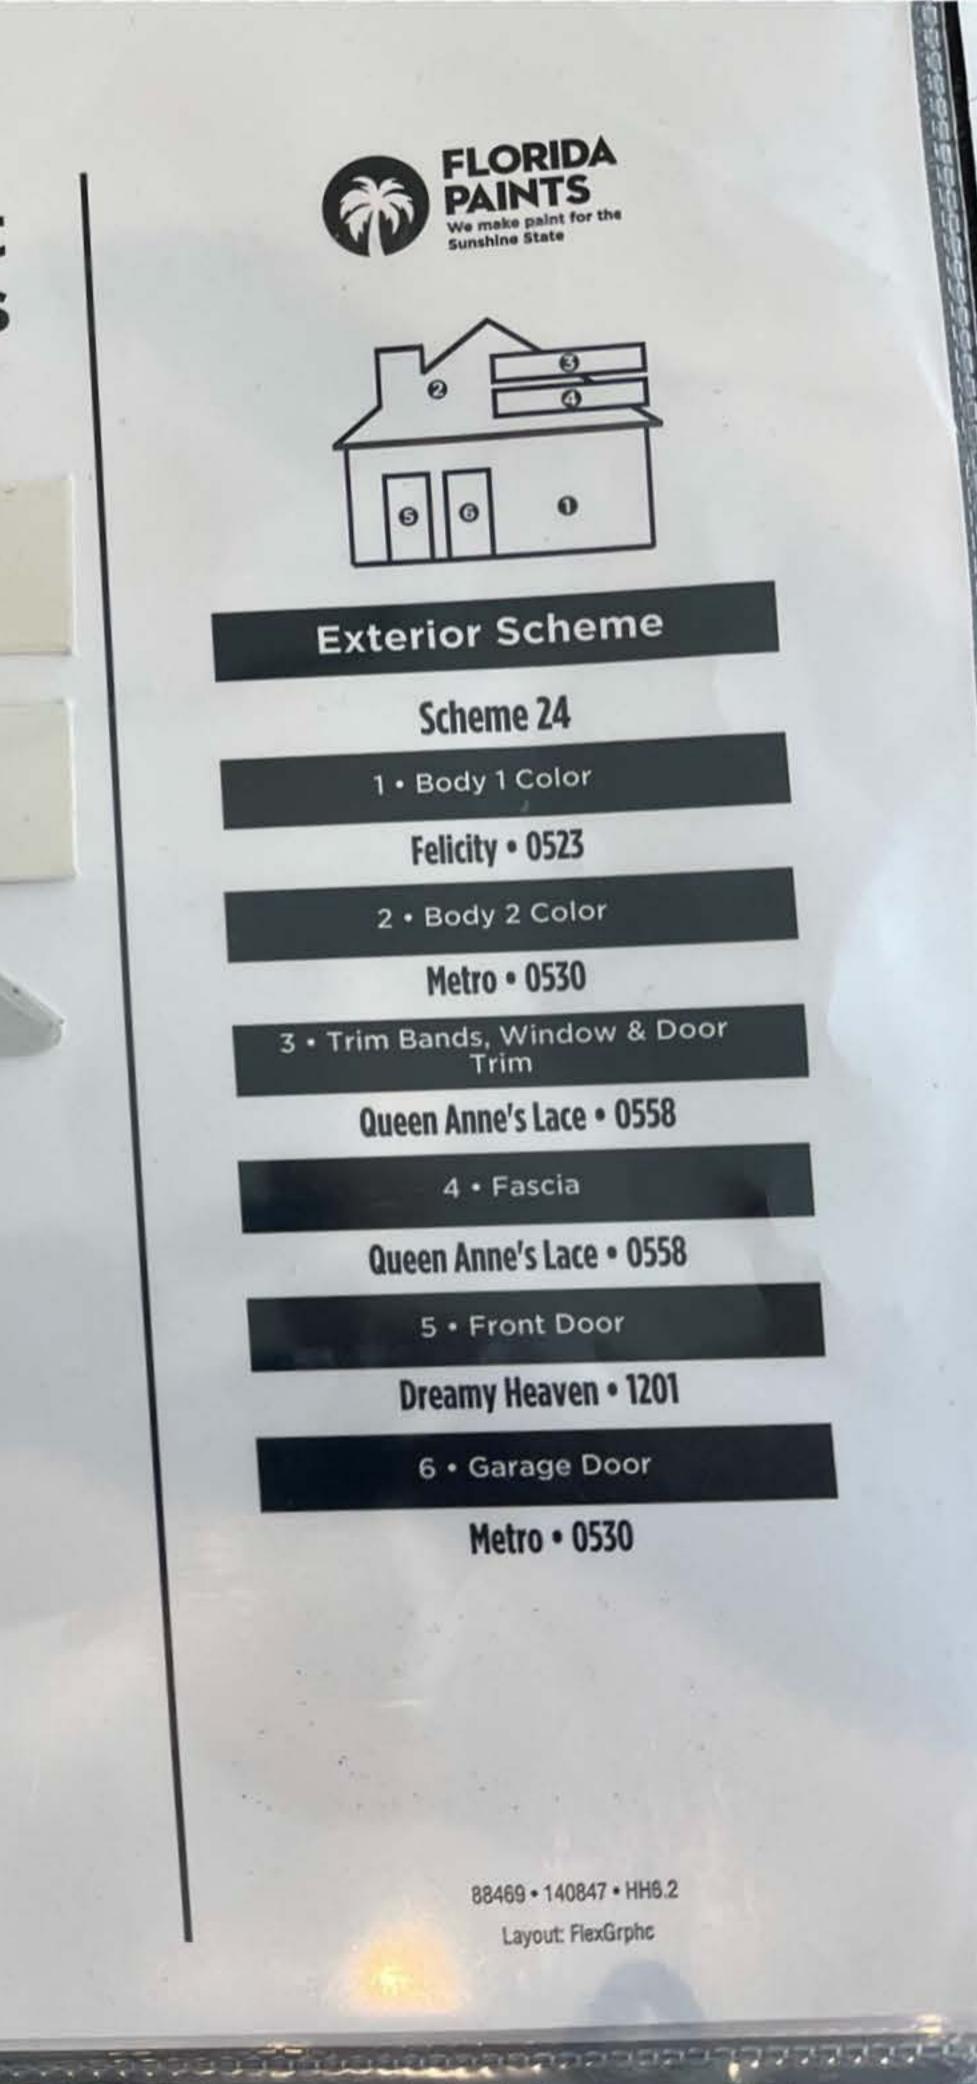

### **Exterior Scheme**

Scheme 24

1 · Body 1 Color

Felicity • 0523

2 · Body 2 Color

Metro • 0530

3 • Trim Bands, Window & Door Trim

Queen Anne's Lace • 0558

4 • Fascia

Queen Anne's Lace • 0558

5 • Front Door

Dreamy Heaven • 1201

6 • Garage Door

Metro • 0530

88469 • 140847 • HHB.2 Layout: FlexGrphc