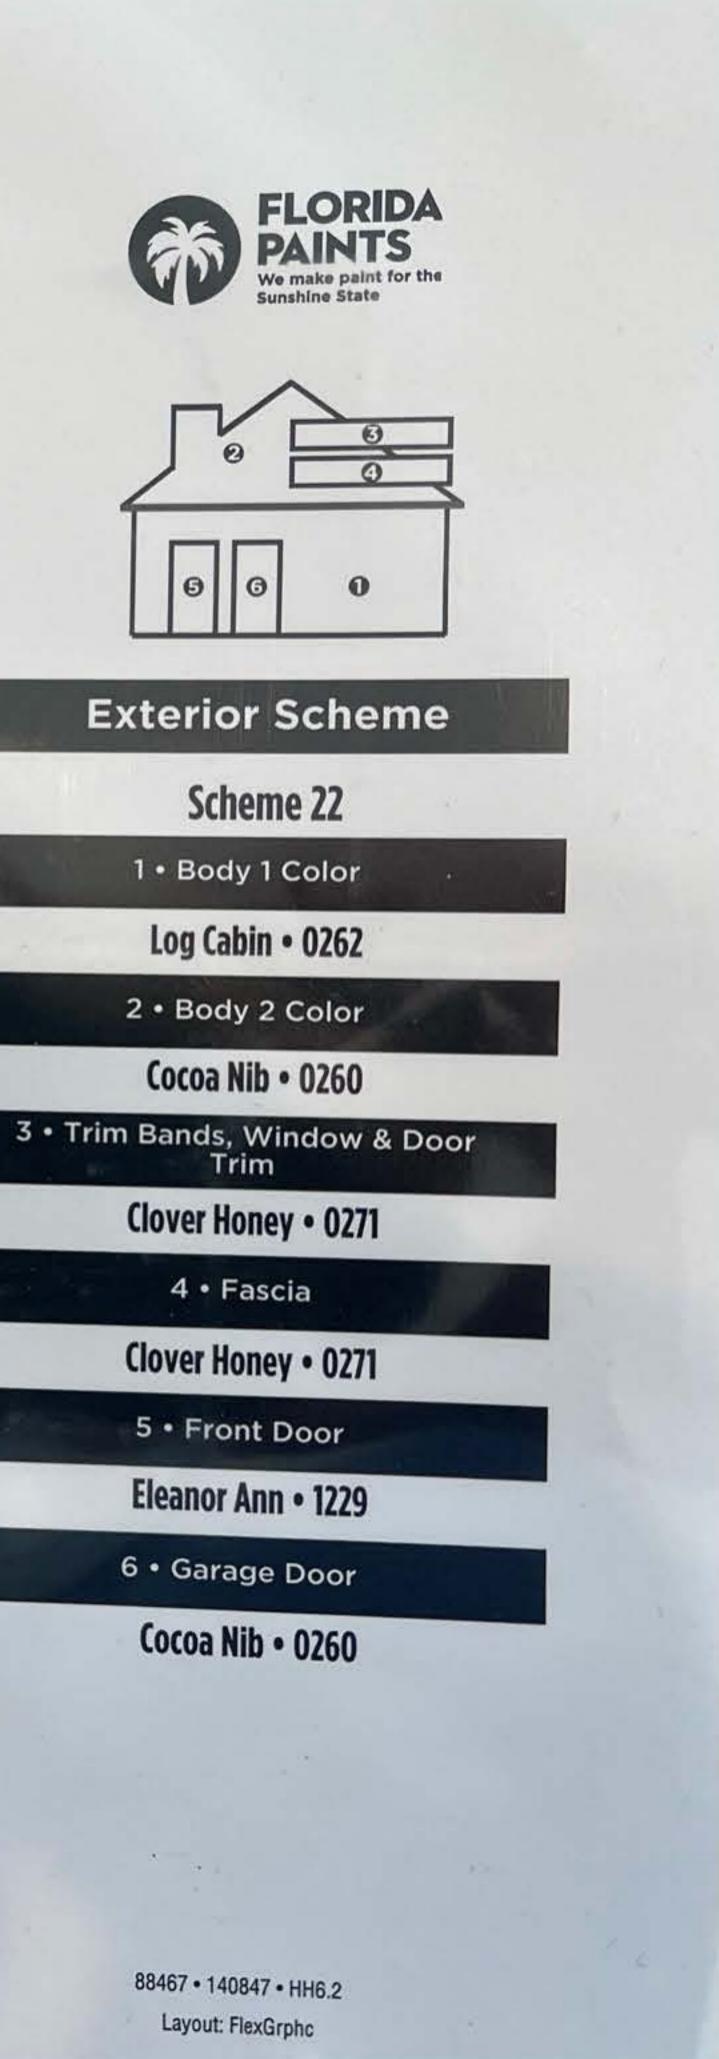

### **Exterior Paint Color Selections**

Jones Homes USA • Harmony West • 1807

0 0 Exterior Scheme 10 1 · Body 1 Color Ageless • 0181 2 · Body 2 Color Pearl 3 • Trim Bands, Window & Door Trim Macadamia Brown • 0184 4 • Fascia Macadamia Brown 5 • Front Door Skinny Dip • 0156 6 • Garage Door Pearl

**FLORIDA** 

88455 • 140847 • HH6.2 Layout: FlexGrphc