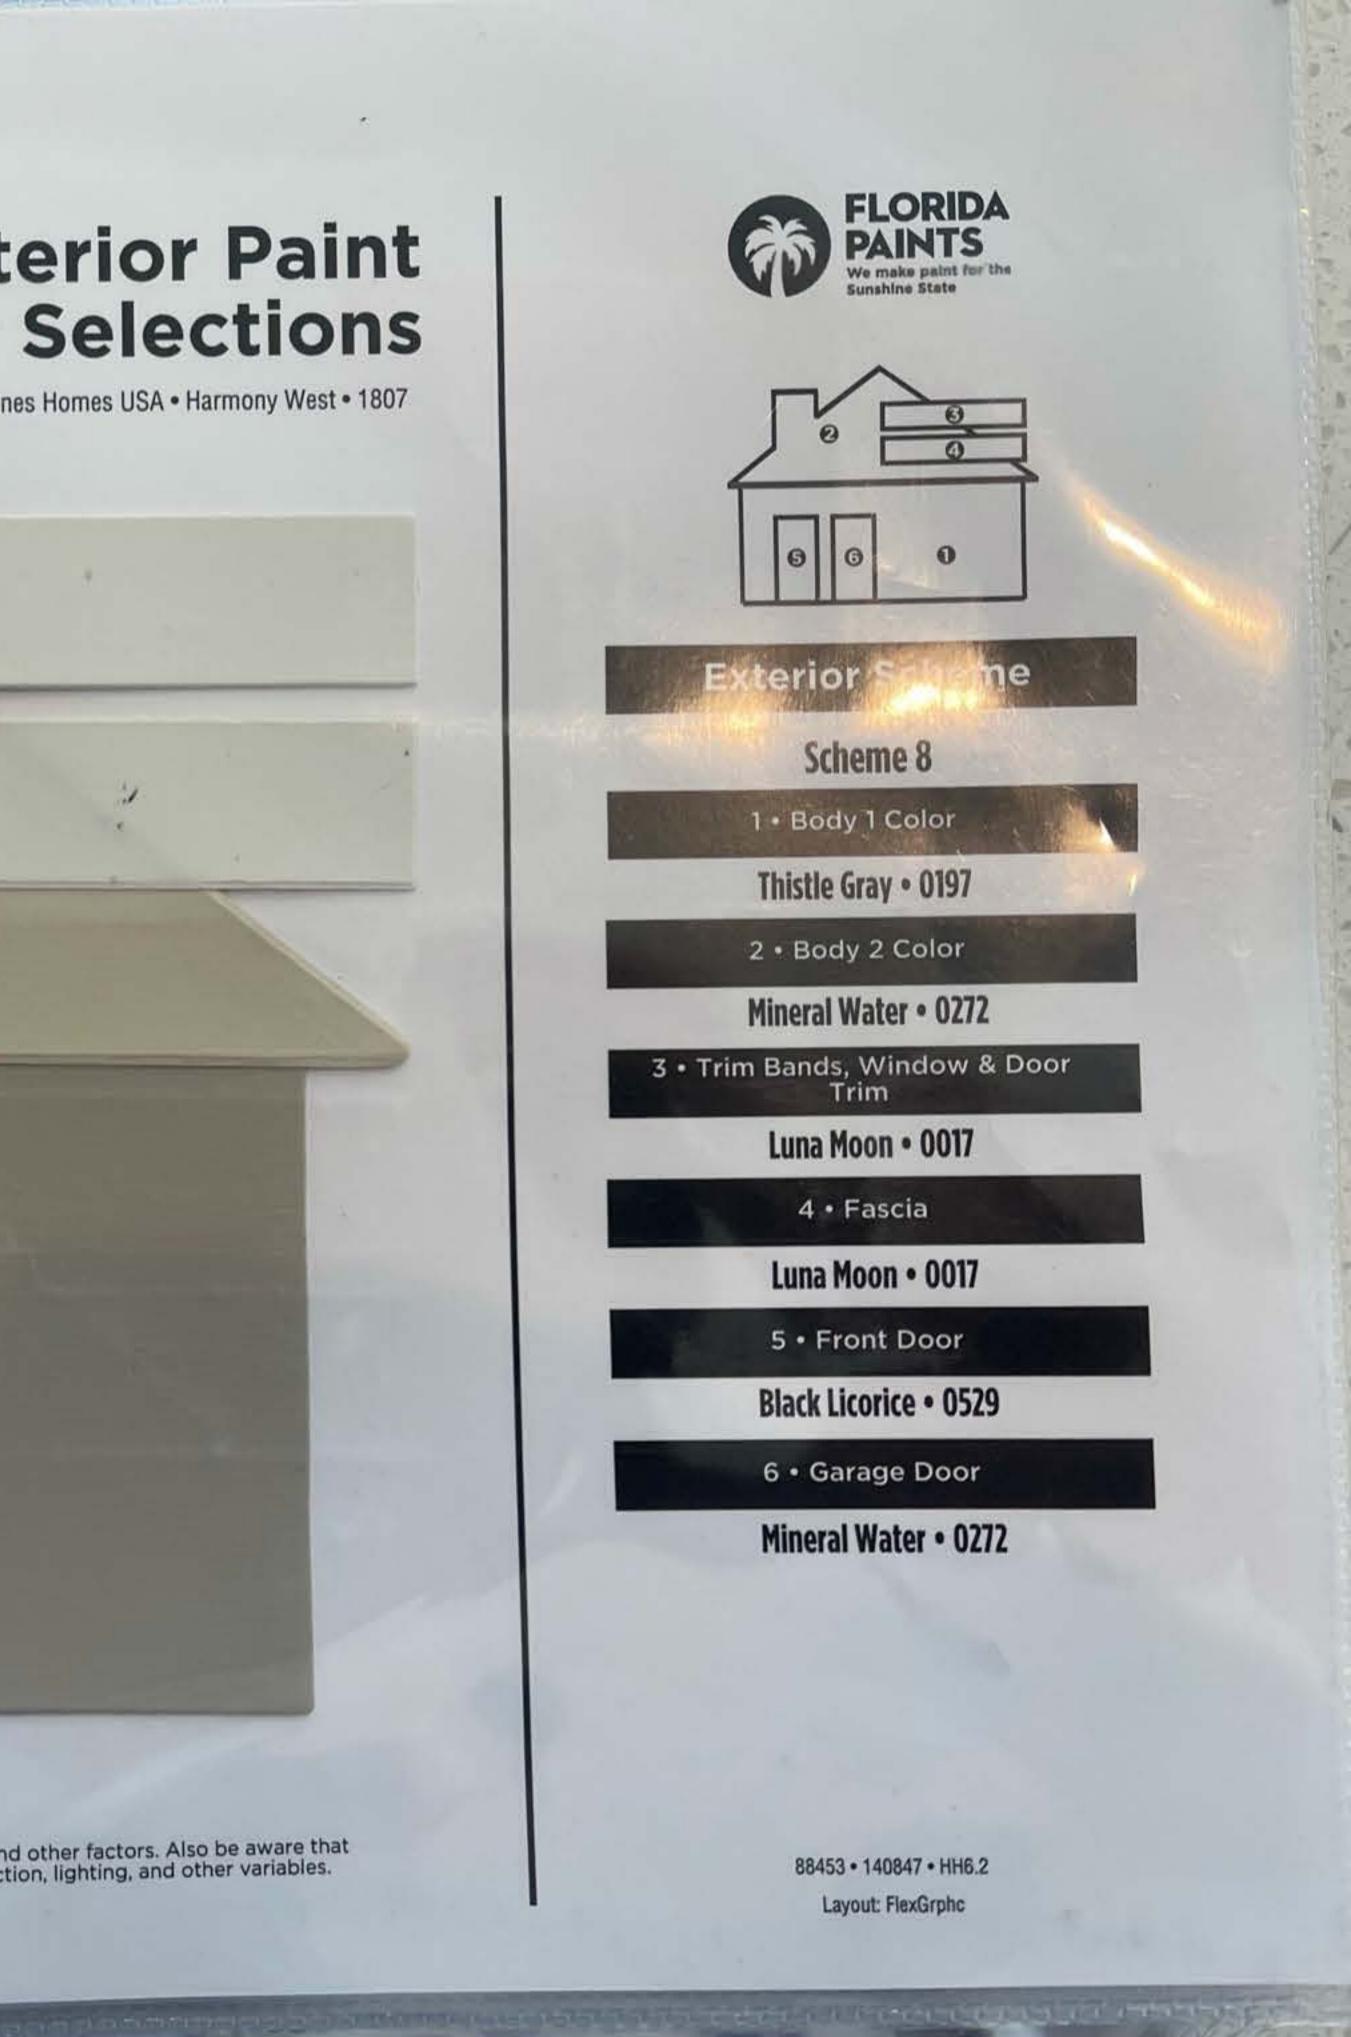

# **Exterior Paint**

0 0 0 terior ne Scheme 8 1 · Body 1 Color Thistle Gray • 0197 2 · Body 2 Color Mineral Water • 0272 3 • Trim Bands, Window & Door Trim Luna Moon • 0017

**FLORIDA** 

4 • Fascia

Luna Moon • 0017

5 • Front Door

Black Licorice • 0529

6 • Garage Door

Mineral Water • 0272

88453 • 140847 • HH6.2 Layout: FlexGrphc

This display was created using actual paint samples. Their color may be affected by age, temperature, and other factors. Also be aware that the eye's perception of these colors may vary when applied to the actual substrate due to texture, reflection, lighting, and other variables.