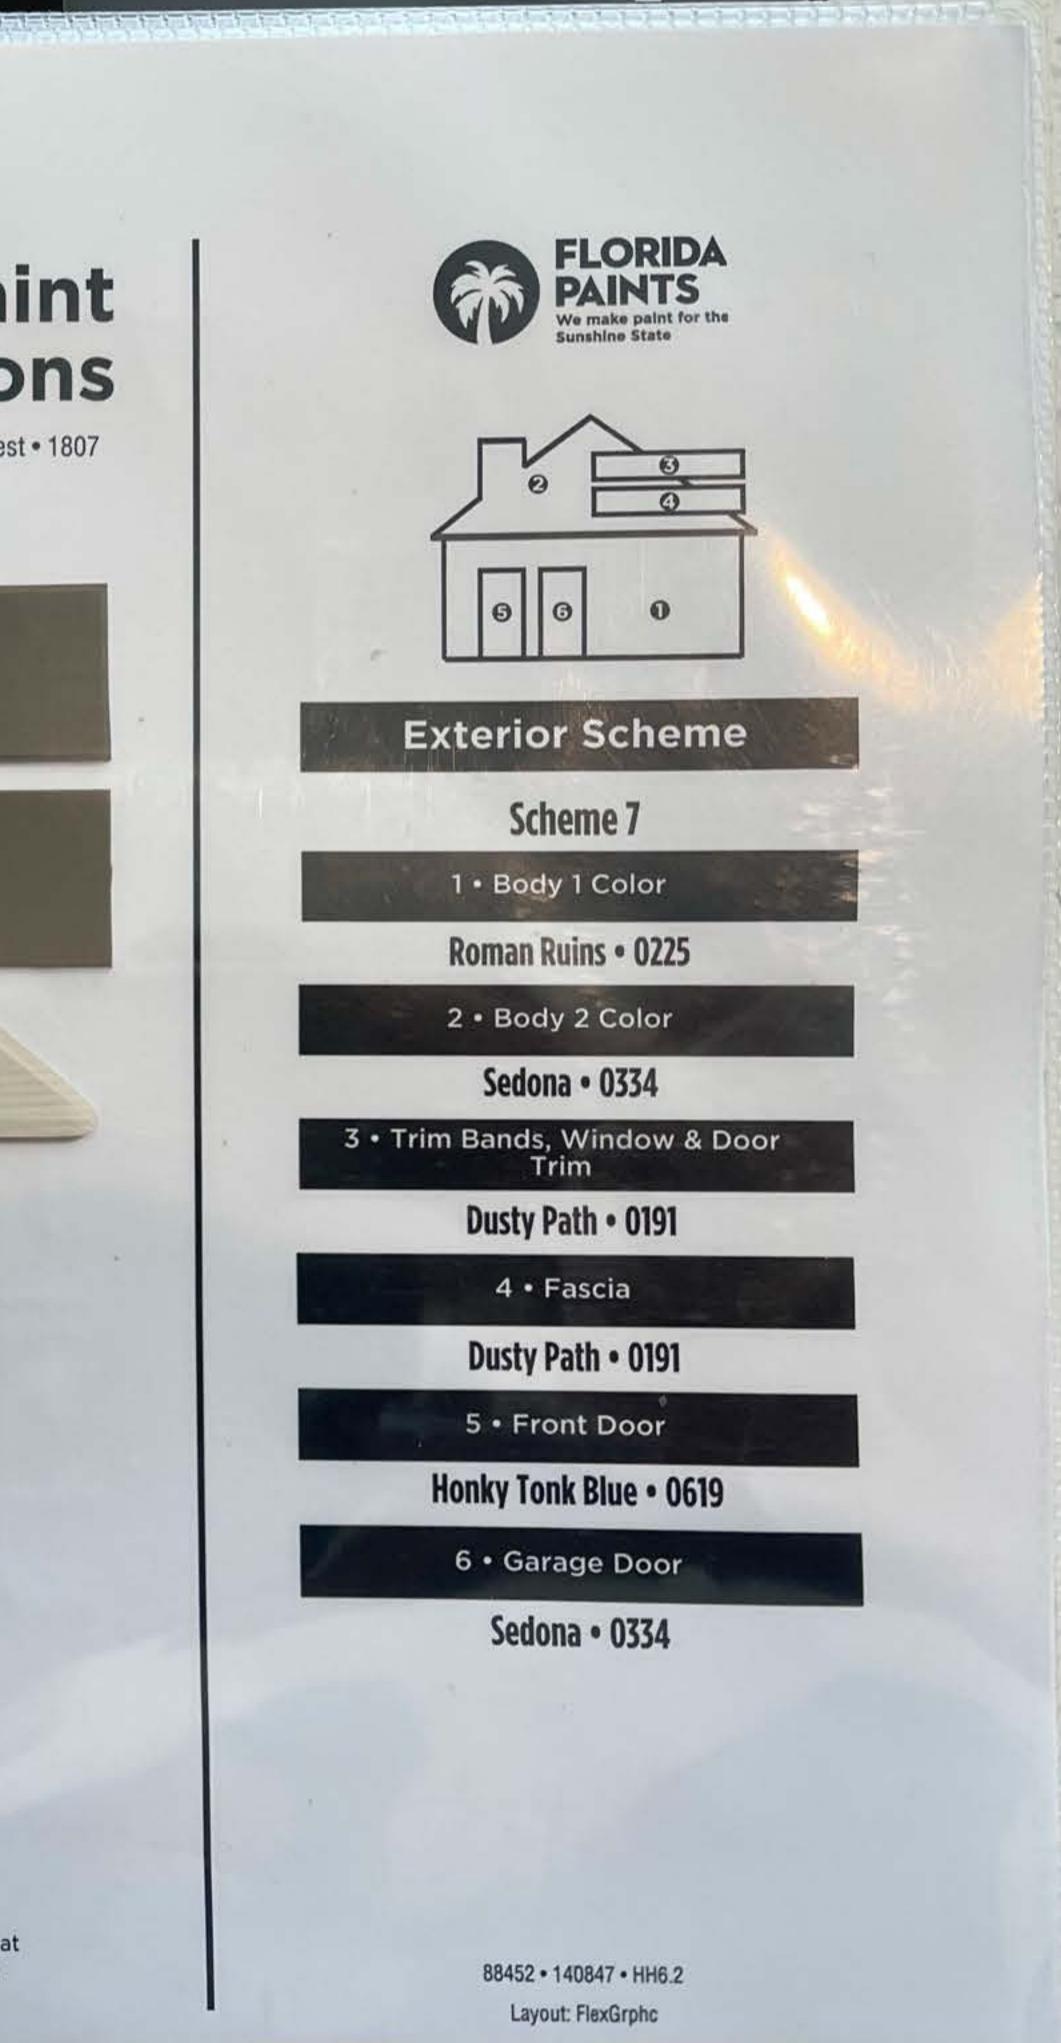

### **Exterior Paint Color Selections**

Jones Homes USA • Harmony West • 1807

**FLORIDA** 

This display was created using actual paint samples. Their color may be affected by age, temperature, and other factors. Also be aware that the eye's perception of these colors may vary when applied to the actual substrate due to texture, reflection, lighting, and other variables.