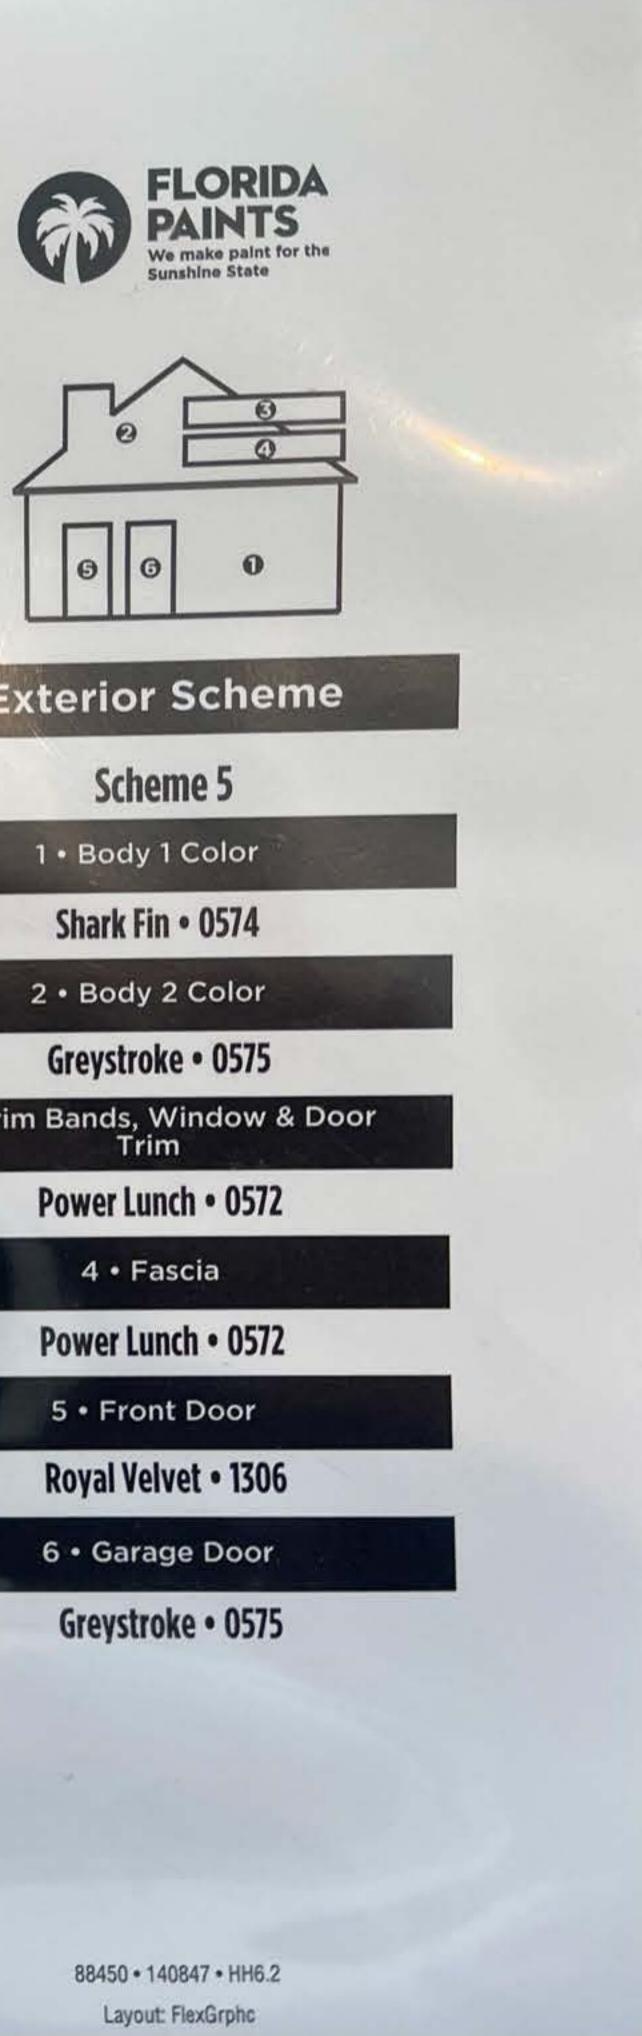

ns**

Jones Homes USA • Harmony West • 1807









This display was created using actual paint samples. Their color may be affected by age, temperature, and other factors. Also be aware that the eye's perception of these colors may vary when applied to the actual substrate due to texture, reflection, lighting, and other variables.

### **Exterior Paint Color Selections**











### **Exterior Paint Color Selections**







This display was created using actual paint samples. Their color may be affected by age, temperature, and other factors. Also be aware that the eye's perception of these colors may vary when applied to the actual substrate due to texture, reflection, lighting, and other variables.

### **Exterior Paint Color Selections**

Jones Homes USA • Harmony West • 1807

-









0



# **Exterior Paint**







# **Exterior Paint**

0 0 0 terior ne Scheme 8 1 · Body 1 Color Thistle Gray • 0197 2 · Body 2 Color Mineral Water • 0272 3 • Trim Bands, Window & Door Trim Luna Moon • 0017

**FLORIDA** 

4 • Fascia

Luna Moon • 0017

5 • Front Door

Black Licorice • 0529

6 • Garage Door

Mineral Water • 0272

88453 • 140847 • HH6.2 Layout: FlexGrphc





This display was created using actual paint samples. Their color may be affected by age, temperature, and other factors. Also be aware that the eye's perception of these colors may vary when applied to the actual substrate due to texture, reflection, lighting, and other variables.

### **Exterior Paint Color Selections**

Jones Homes USA • Harmony West • 1807







0 0 Exterior Scheme 10 1 · Body 1 Color Ageless