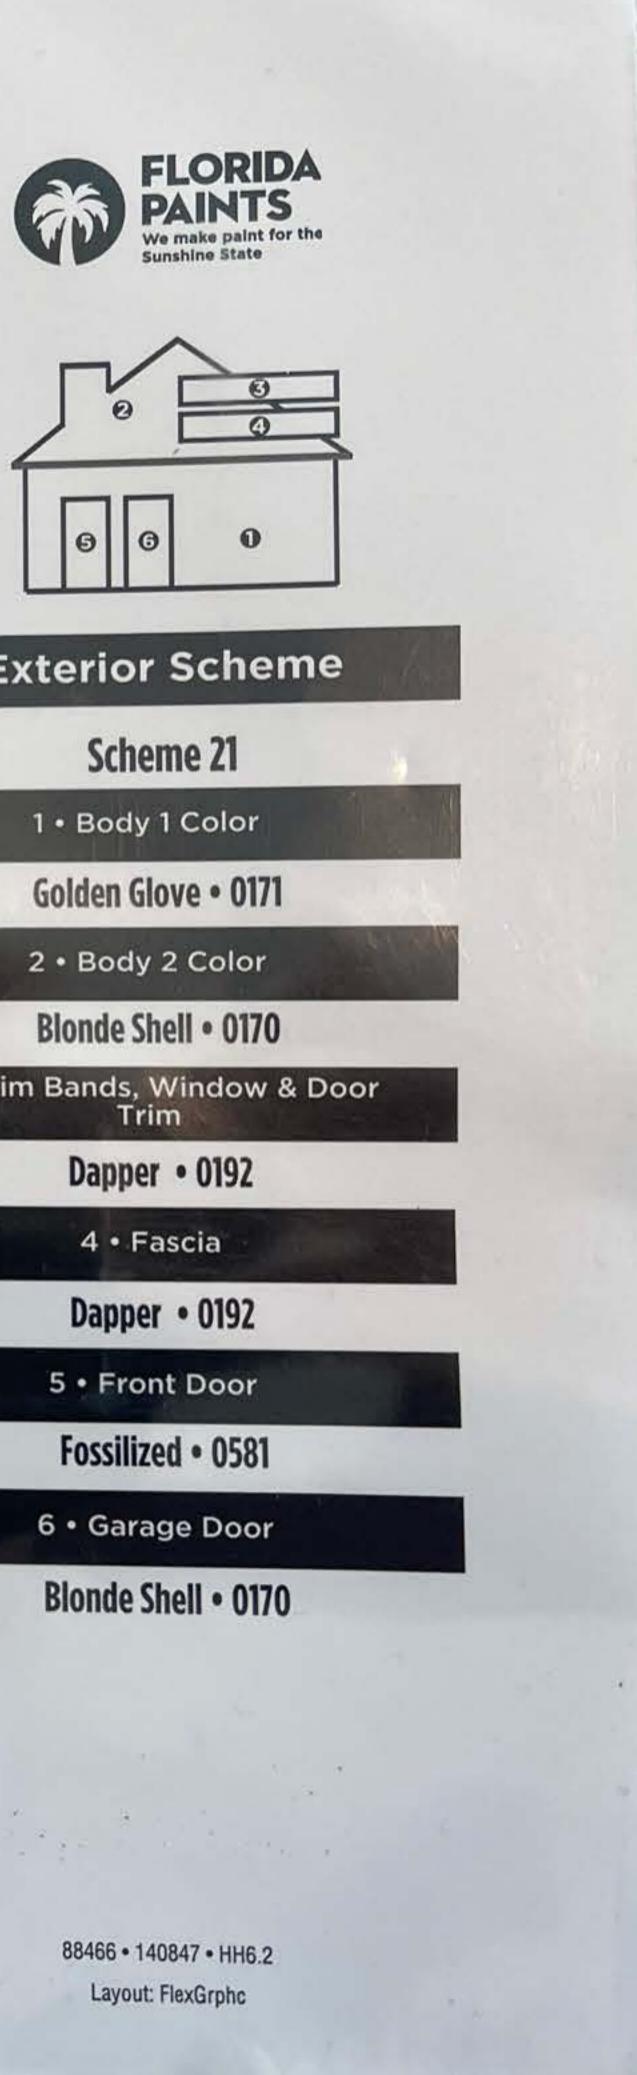

# **Exterior Paint**

# **Exterior Paint**

0 0 0 terior ne Scheme 8 1 · Body 1 Color Thistle Gray • 0197 2 · Body 2 Color Mineral Water • 0272 3 • Trim Bands, Window & Door Trim Luna Moon • 0017

**FLORIDA** 

4 • Fascia

Luna Moon • 0017

5 • Front Door

Black Licorice • 0529

6 • Garage Door

Mineral Water • 0272

88453 • 140847 • HH6.2 Layout: FlexGrphc

This display was created using actual paint samples. Their color may be affected by age, temperature, and other factors. Also be aware that the eye's perception of these colors may vary when applied to the actual substrate due to texture, reflection, lighting, and other variables.