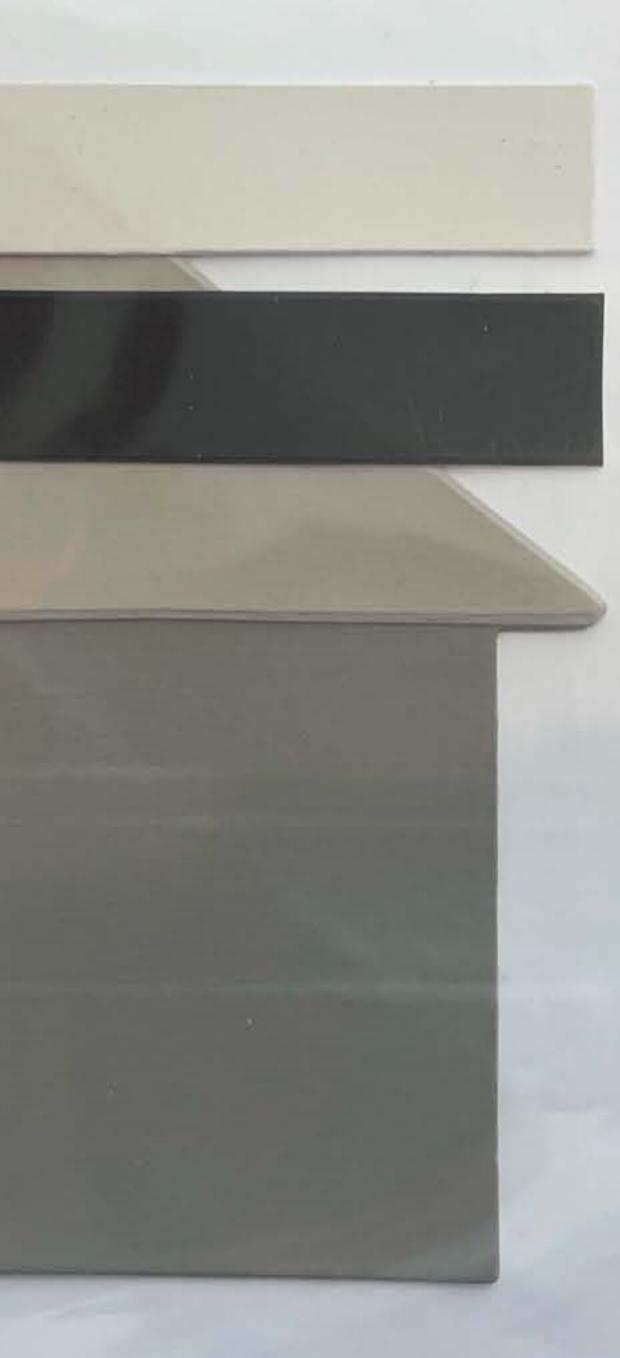

# **Exterior Paint**

FLORIDA PAINTS 0 Scheme 11 1 • Body 1 Color Maple Pecan • 0174 2 · Body 2 Color Eugenia • 0285 3 • Trim Bands, Window & Door Trim Shell Tint • 0023 4 • Fascia Shell Tint • 0023 5 • Front Door French Pear • 0415 6 • Garage Door Eugenia • 0285