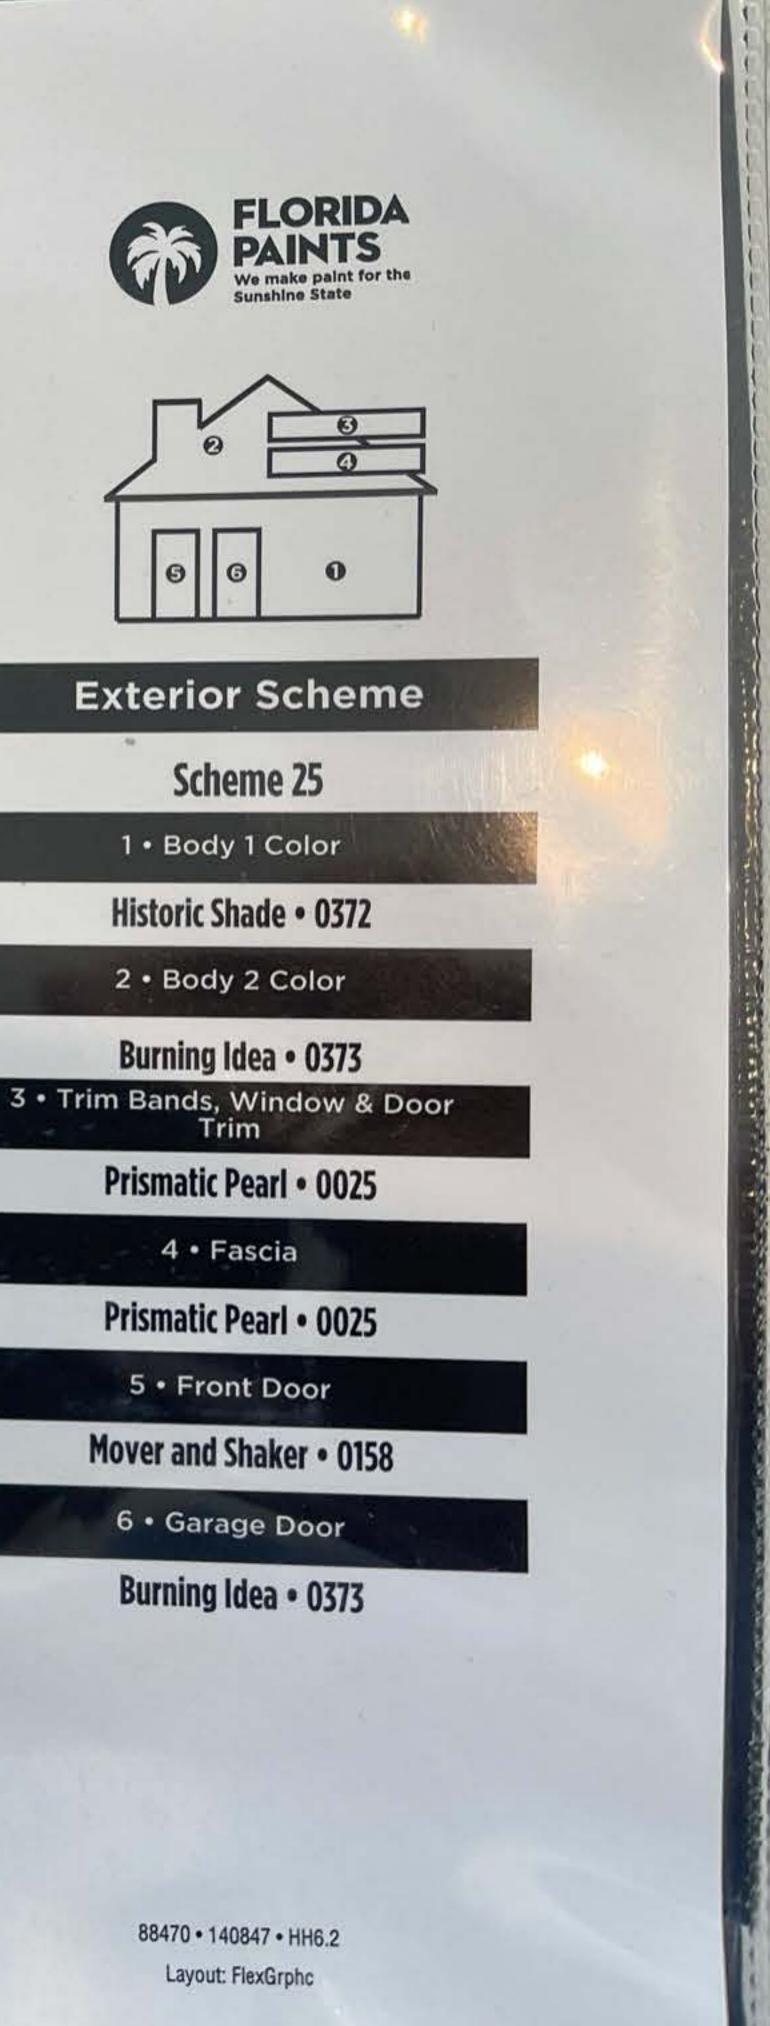

### **Exterior Scheme**

Scheme 24

1 · Body 1 Color

Felicity • 0523

2 · Body 2 Color

Metro • 0530

3 • Trim Bands, Window & Door Trim

Queen Anne's Lace • 0558

4 • Fascia

Queen Anne's Lace • 0558

5 • Front Door

Dreamy Heaven • 1201

6 • Garage Door

Metro • 0530

88469 • 140847 • HHB.2 Layout: FlexGrphc