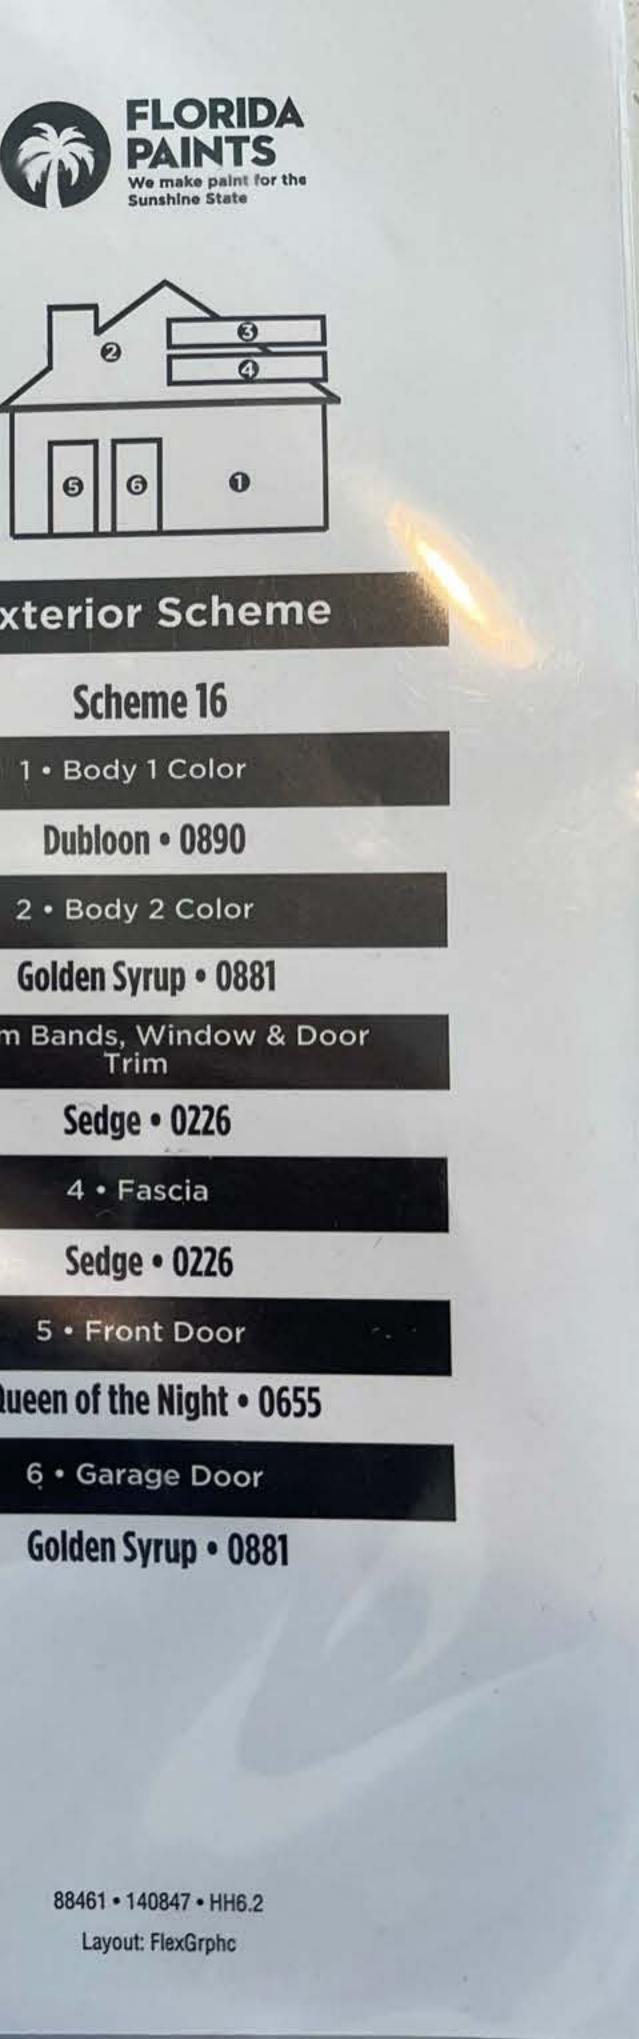

### **Exterior Paint Color Selections**

Jones Homes USA • Harmony West • 1807

Scheme 14

1 · Body 1 Color

October Harvest • 0266

2 · Body 2 Color

Country Charm • 0263

3 • Trim Bands, Window & Door Trim

Privileged • 0292

4 • Fascia

ileged • 0292

5 • Front Door

Octavius • 0522

6 • Garage Door

Country Charm • 0263

of party of the second second