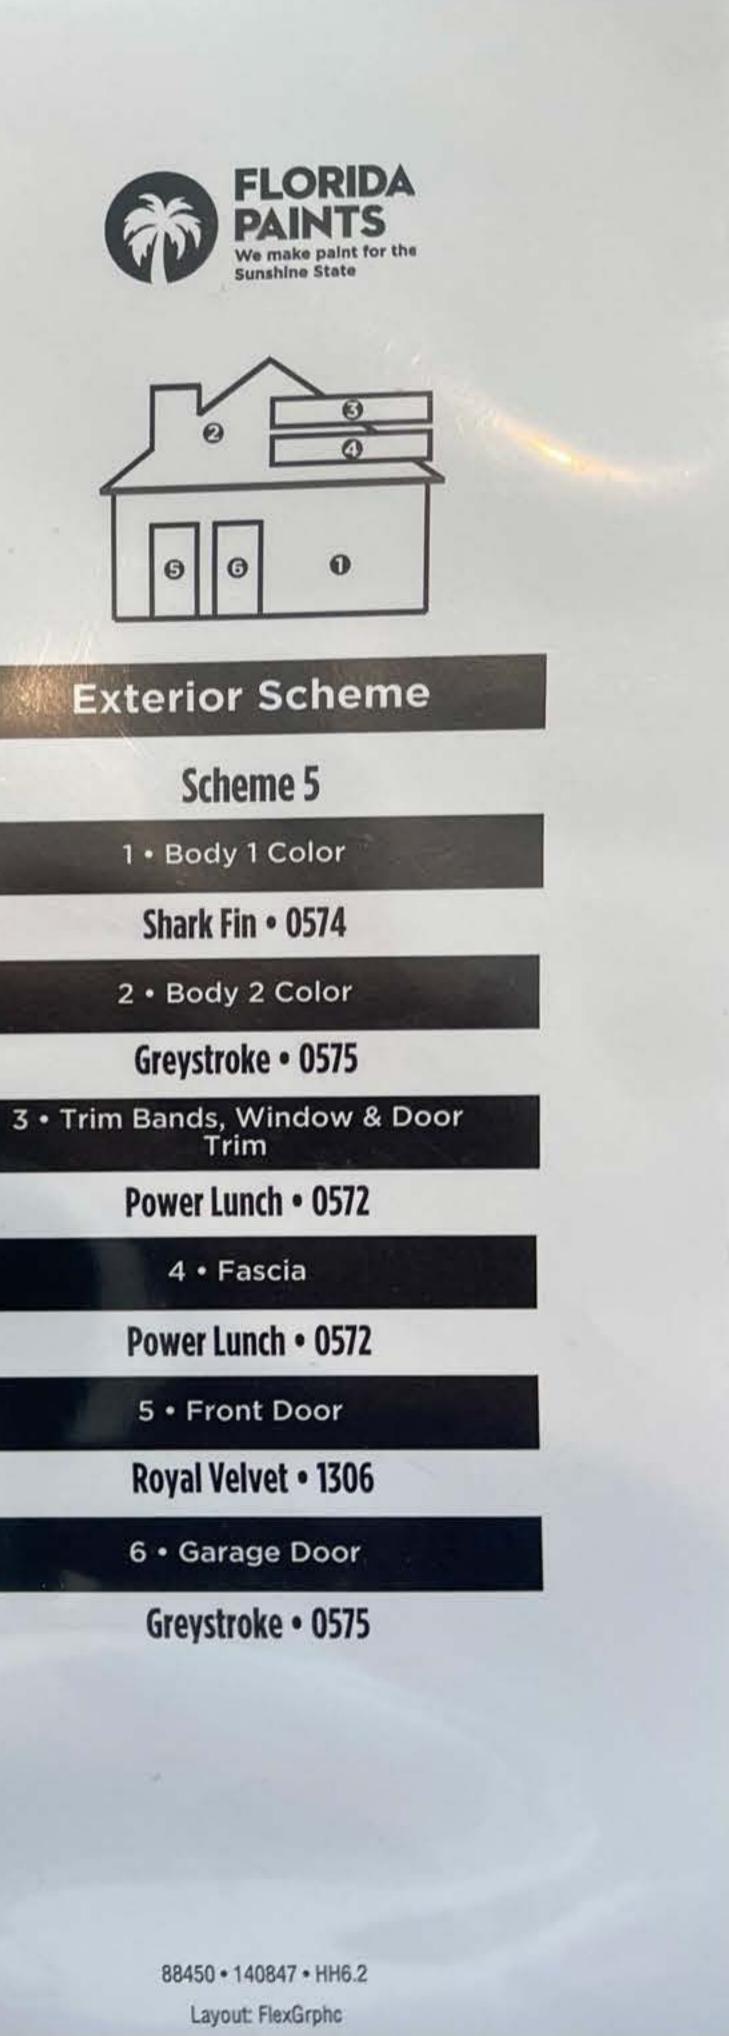

**

Jones Homes USA • Harmony West • 1807









This display was created using actual paint samples. Their color may be affected by age, temperature, and other factors. Also be aware that the eye's perception of these colors may vary when applied to the actual substrate due to texture, reflection, lighting, and other variables.

### **Exterior Paint Color Selections**











### **Exterior Paint Color Selections**







This display was created using actual paint samples. Their color may be affected by age, temperature, and other factors. Also be aware that the eye's perception of these colors may vary when applied to the actual substrate due to texture, reflection, lighting, and other variables.

### **Exterior Paint Color Selections**

Jones Homes USA • Harmony West • 1807

-









0



# **Exterior Paint**







# **Exterior Paint**

0 0 0 terior ne Scheme 8 1 · Body 1 Color Thistle Gray • 0197 2 · Body 2 Color Mineral Water • 0272 3 • Trim Bands, Window & Door Trim Luna Moon • 0017

**FLORIDA** 

4 • Fascia

Luna Moon • 0017

5 • Front Door

Black Licorice • 0529

6 • Garage Door

Mineral Water • 0272

88453 • 140847 • HH6.2 Layout: FlexGrphc





This display was created using actual paint samples. Their color may be affected by age, temperature, and other factors. Also be aware that the eye's perception of these colors may vary when applied to the actual substrate due to texture, reflection, lighting, and other variables.

### **Exterior Paint Color Selections**

Jones Homes USA • Harmony West • 1807







0 0 Exterior Scheme 10 1 · Body 1 Color Ageless •