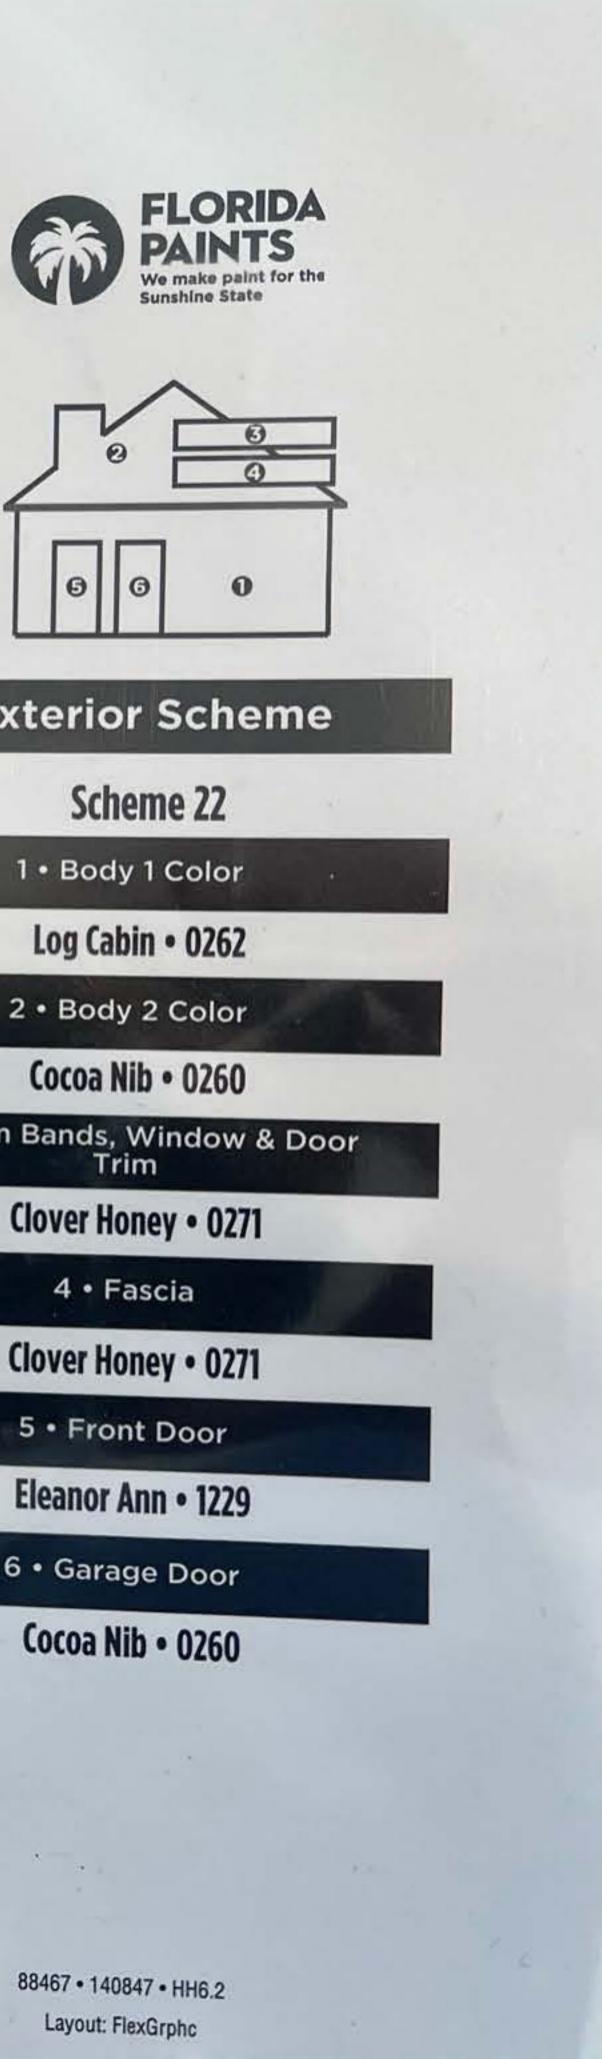

### **Exterior Paint Color Selections**

Jones Homes USA • Harmony West • 1807

0 0 Exterior Scheme 10 1 · Body 1 Color Ageless • 0181 2 · Body 2 Color Pearl 3 • Trim Bands, Window & Door Trim Macadamia Brown • 0184 4 • Fascia Macadamia Brown 5 • Front Door Skinny Dip • 0156 6 • Garage Door Pearl

**FLORIDA** 

88455 • 140847 • HH6.2 Layout: FlexGrphc