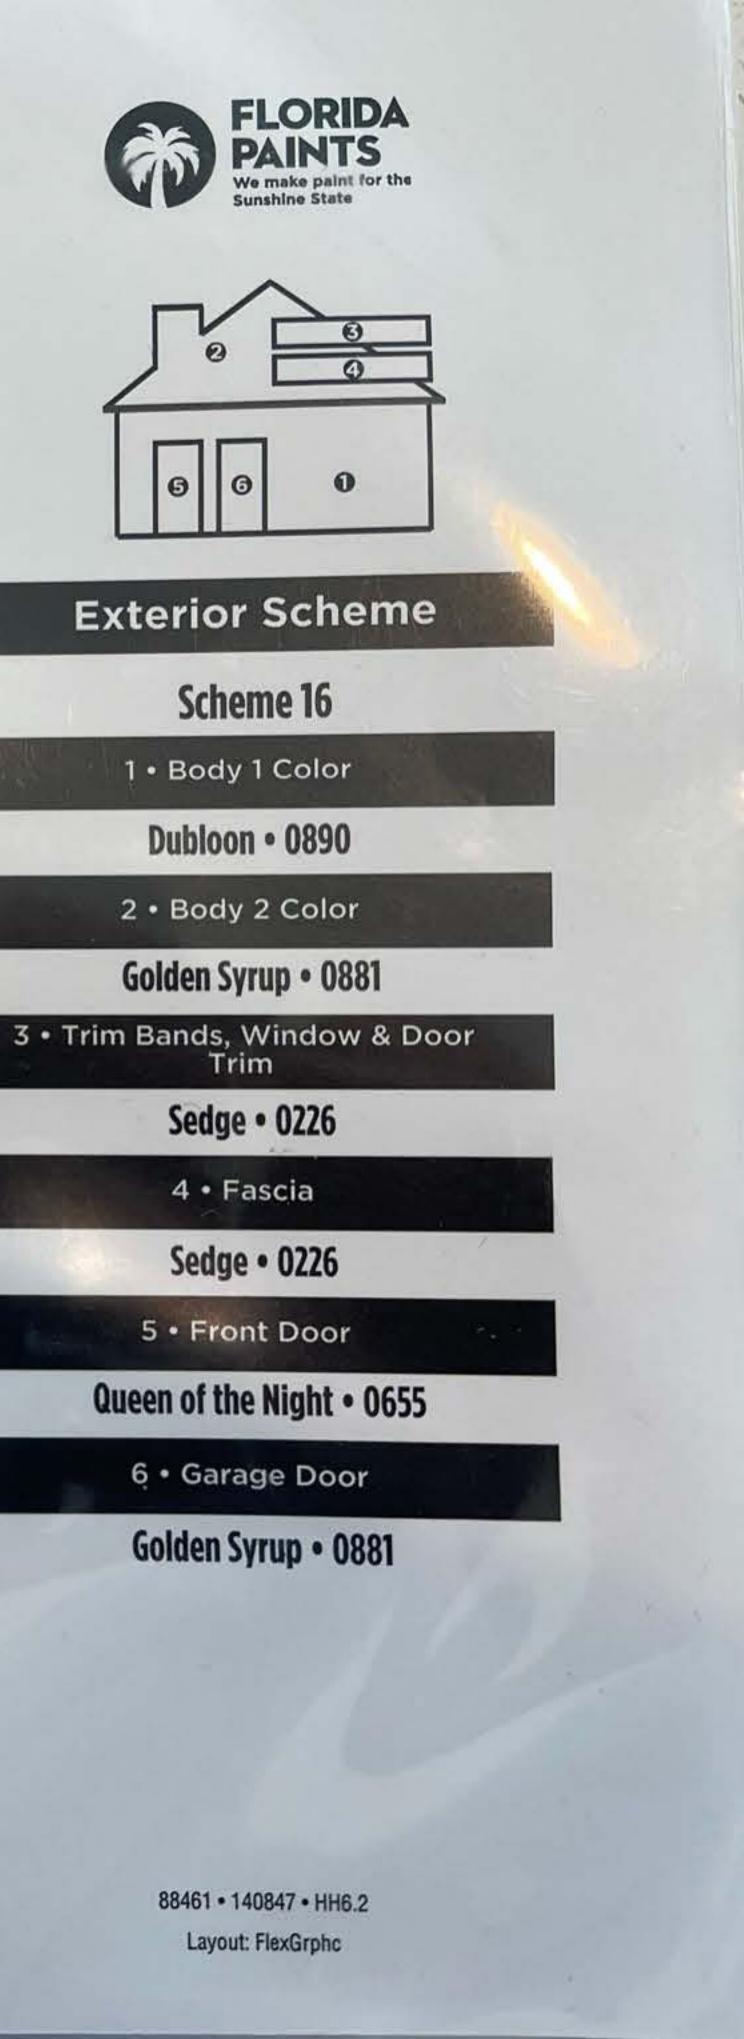

### **Exterior Paint Color Selections**

Jones Homes USA • Harmony West • 1807

Scheme 14

1 · Body 1 Color

October Harvest • 0266

2 · Body 2 Color

Country Charm • 0263

3 • Trim Bands, Window & Door Trim

Privileged • 0292

4 • Fascia

ileged • 0292

5 • Front Door

Octavius • 0522

6 • Garage Door

Country Charm • 0263

of party of the second second