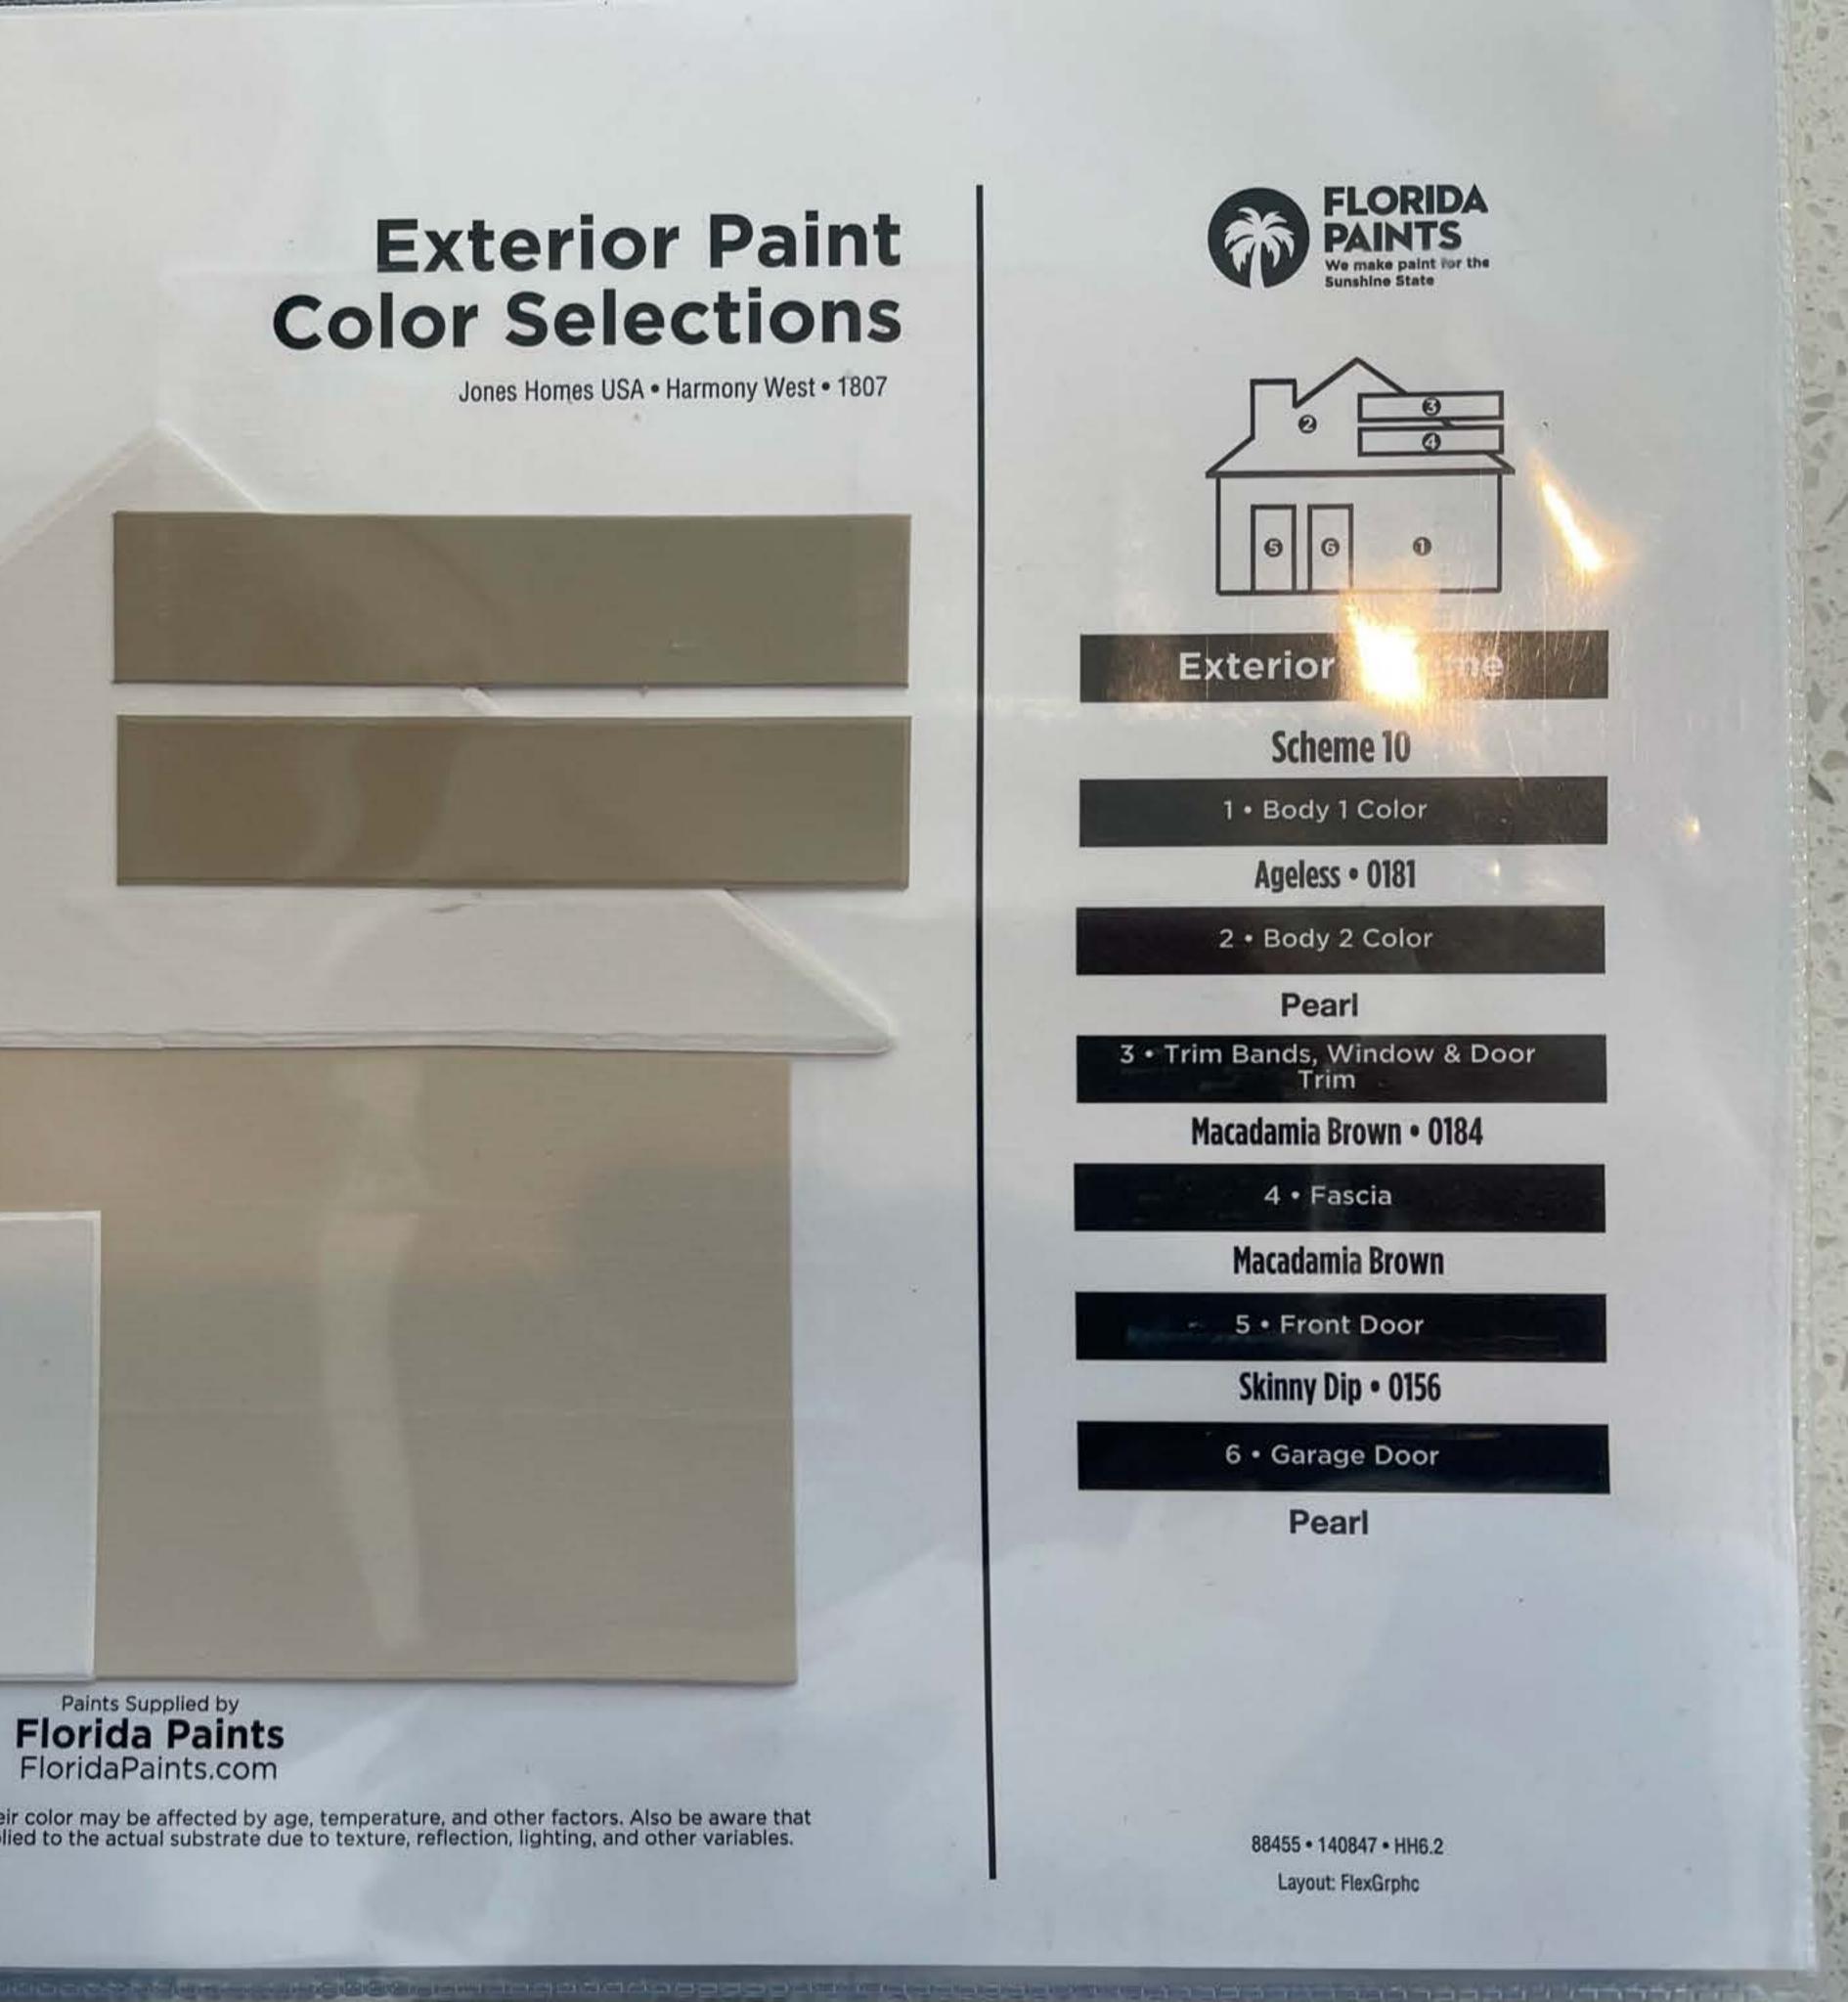

### **Exterior Paint Color Selections**

Jones Homes USA • Harmony West • 1807

0 0 Exterior Scheme 10 1 · Body 1 Color Ageless • 0181 2 · Body 2 Color Pearl 3 • Trim Bands, Window & Door Trim Macadamia Brown • 0184 4 • Fascia Macadamia Brown 5 • Front Door Skinny Dip • 0156 6 • Garage Door Pearl

**FLORIDA** 

88455 • 140847 • HH6.2 Layout: FlexGrphc