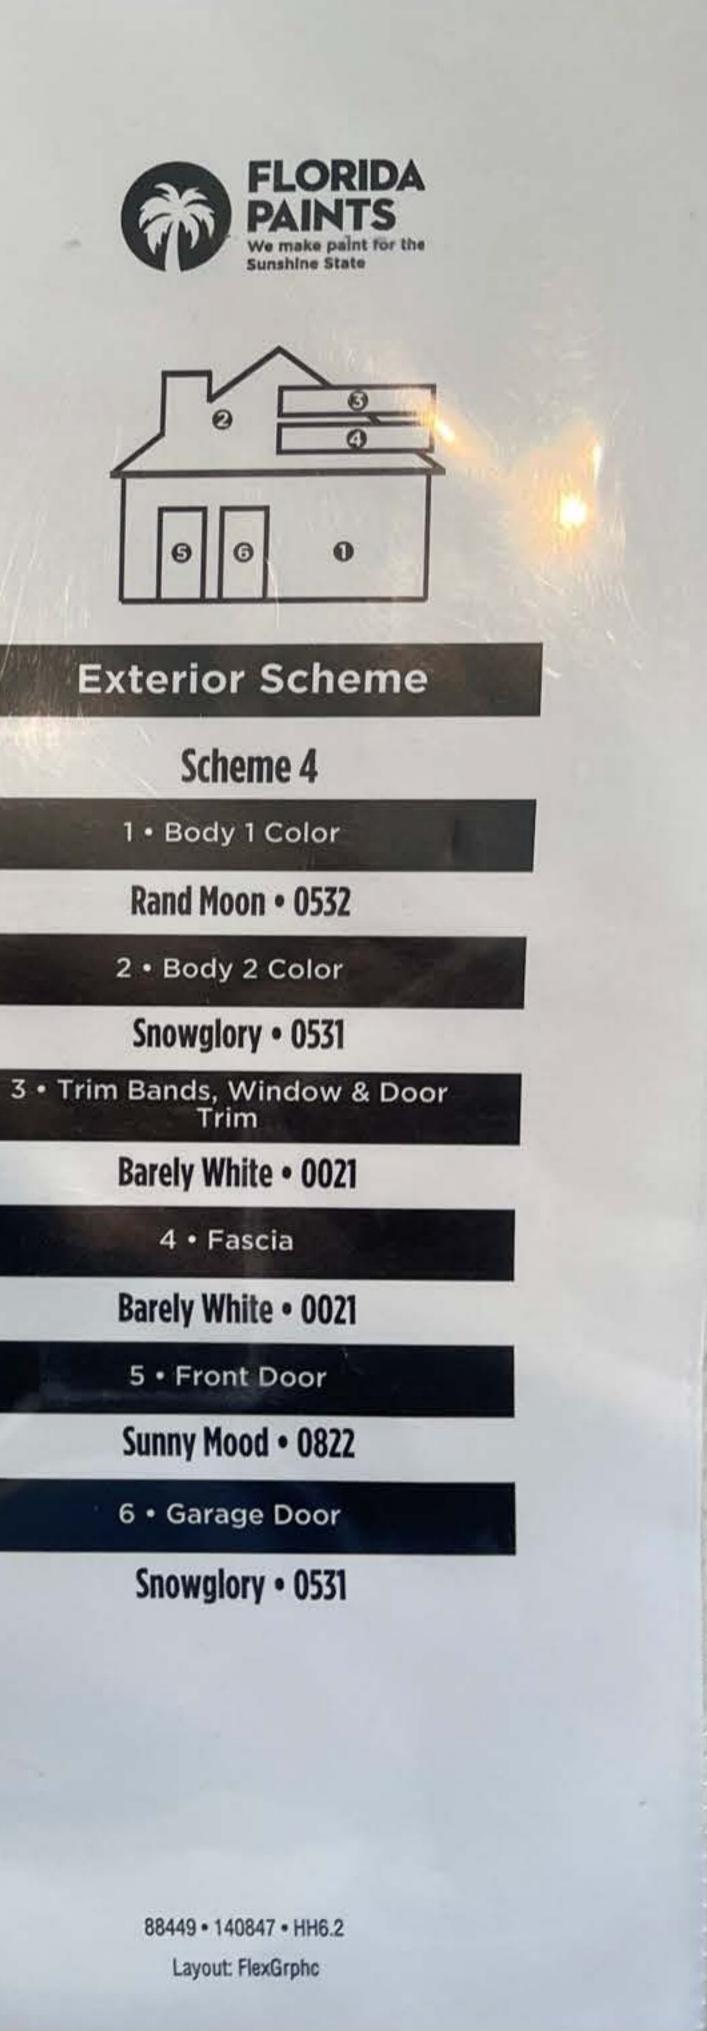

omes USA • Harmony West • 1807



**FLORIDA** 





This display was created using actual paint samples. Their color may be affected by age, temperature, and other factors. Also be aware that the eye's perception of these colors may vary when applied to the actual substrate due to texture, reflection, lighting, and other variables.

### **Exterior Paint Color Selections**

Jones Homes USA • Harmony West • 1807









This display was created using actual paint samples. Their color may be affected by age, temperature, and other factors. Also be aware that the eye's perception of these colors may vary when applied to the actual substrate due to texture, reflection, lighting, and other variables.

### **Exterior Paint Color Selections**











### **Exterior Paint Color Selections**







This display was created using actual paint samples. Their color may be affected by age, temperature, and other factors. Also be aware that the eye's perception of these colors may vary when applied to the actual substrate due to texture, reflection, lighting, and other variables.

### **Exterior Paint Color Selections**

Jones Homes USA • Harmony West • 1807

-









0



# **Exterior Paint**







# **Exterior Paint**

0 0 0 terior ne Scheme 8 1 · Body 1 Color Thistle Gray • 0197 2 · Body 2 Color Mineral Water • 0272 3 • Trim Bands, Window & Door Trim Luna Moon • 0017

**FLORIDA** 

4 • Fascia

Luna Moon • 0017

5 • Front Door

Black Licorice • 0529

6 • Garage Door

Mineral Water • 0272

88453 • 140847 • HH6.2 Layout: FlexGrphc





This display was created using actual paint sa