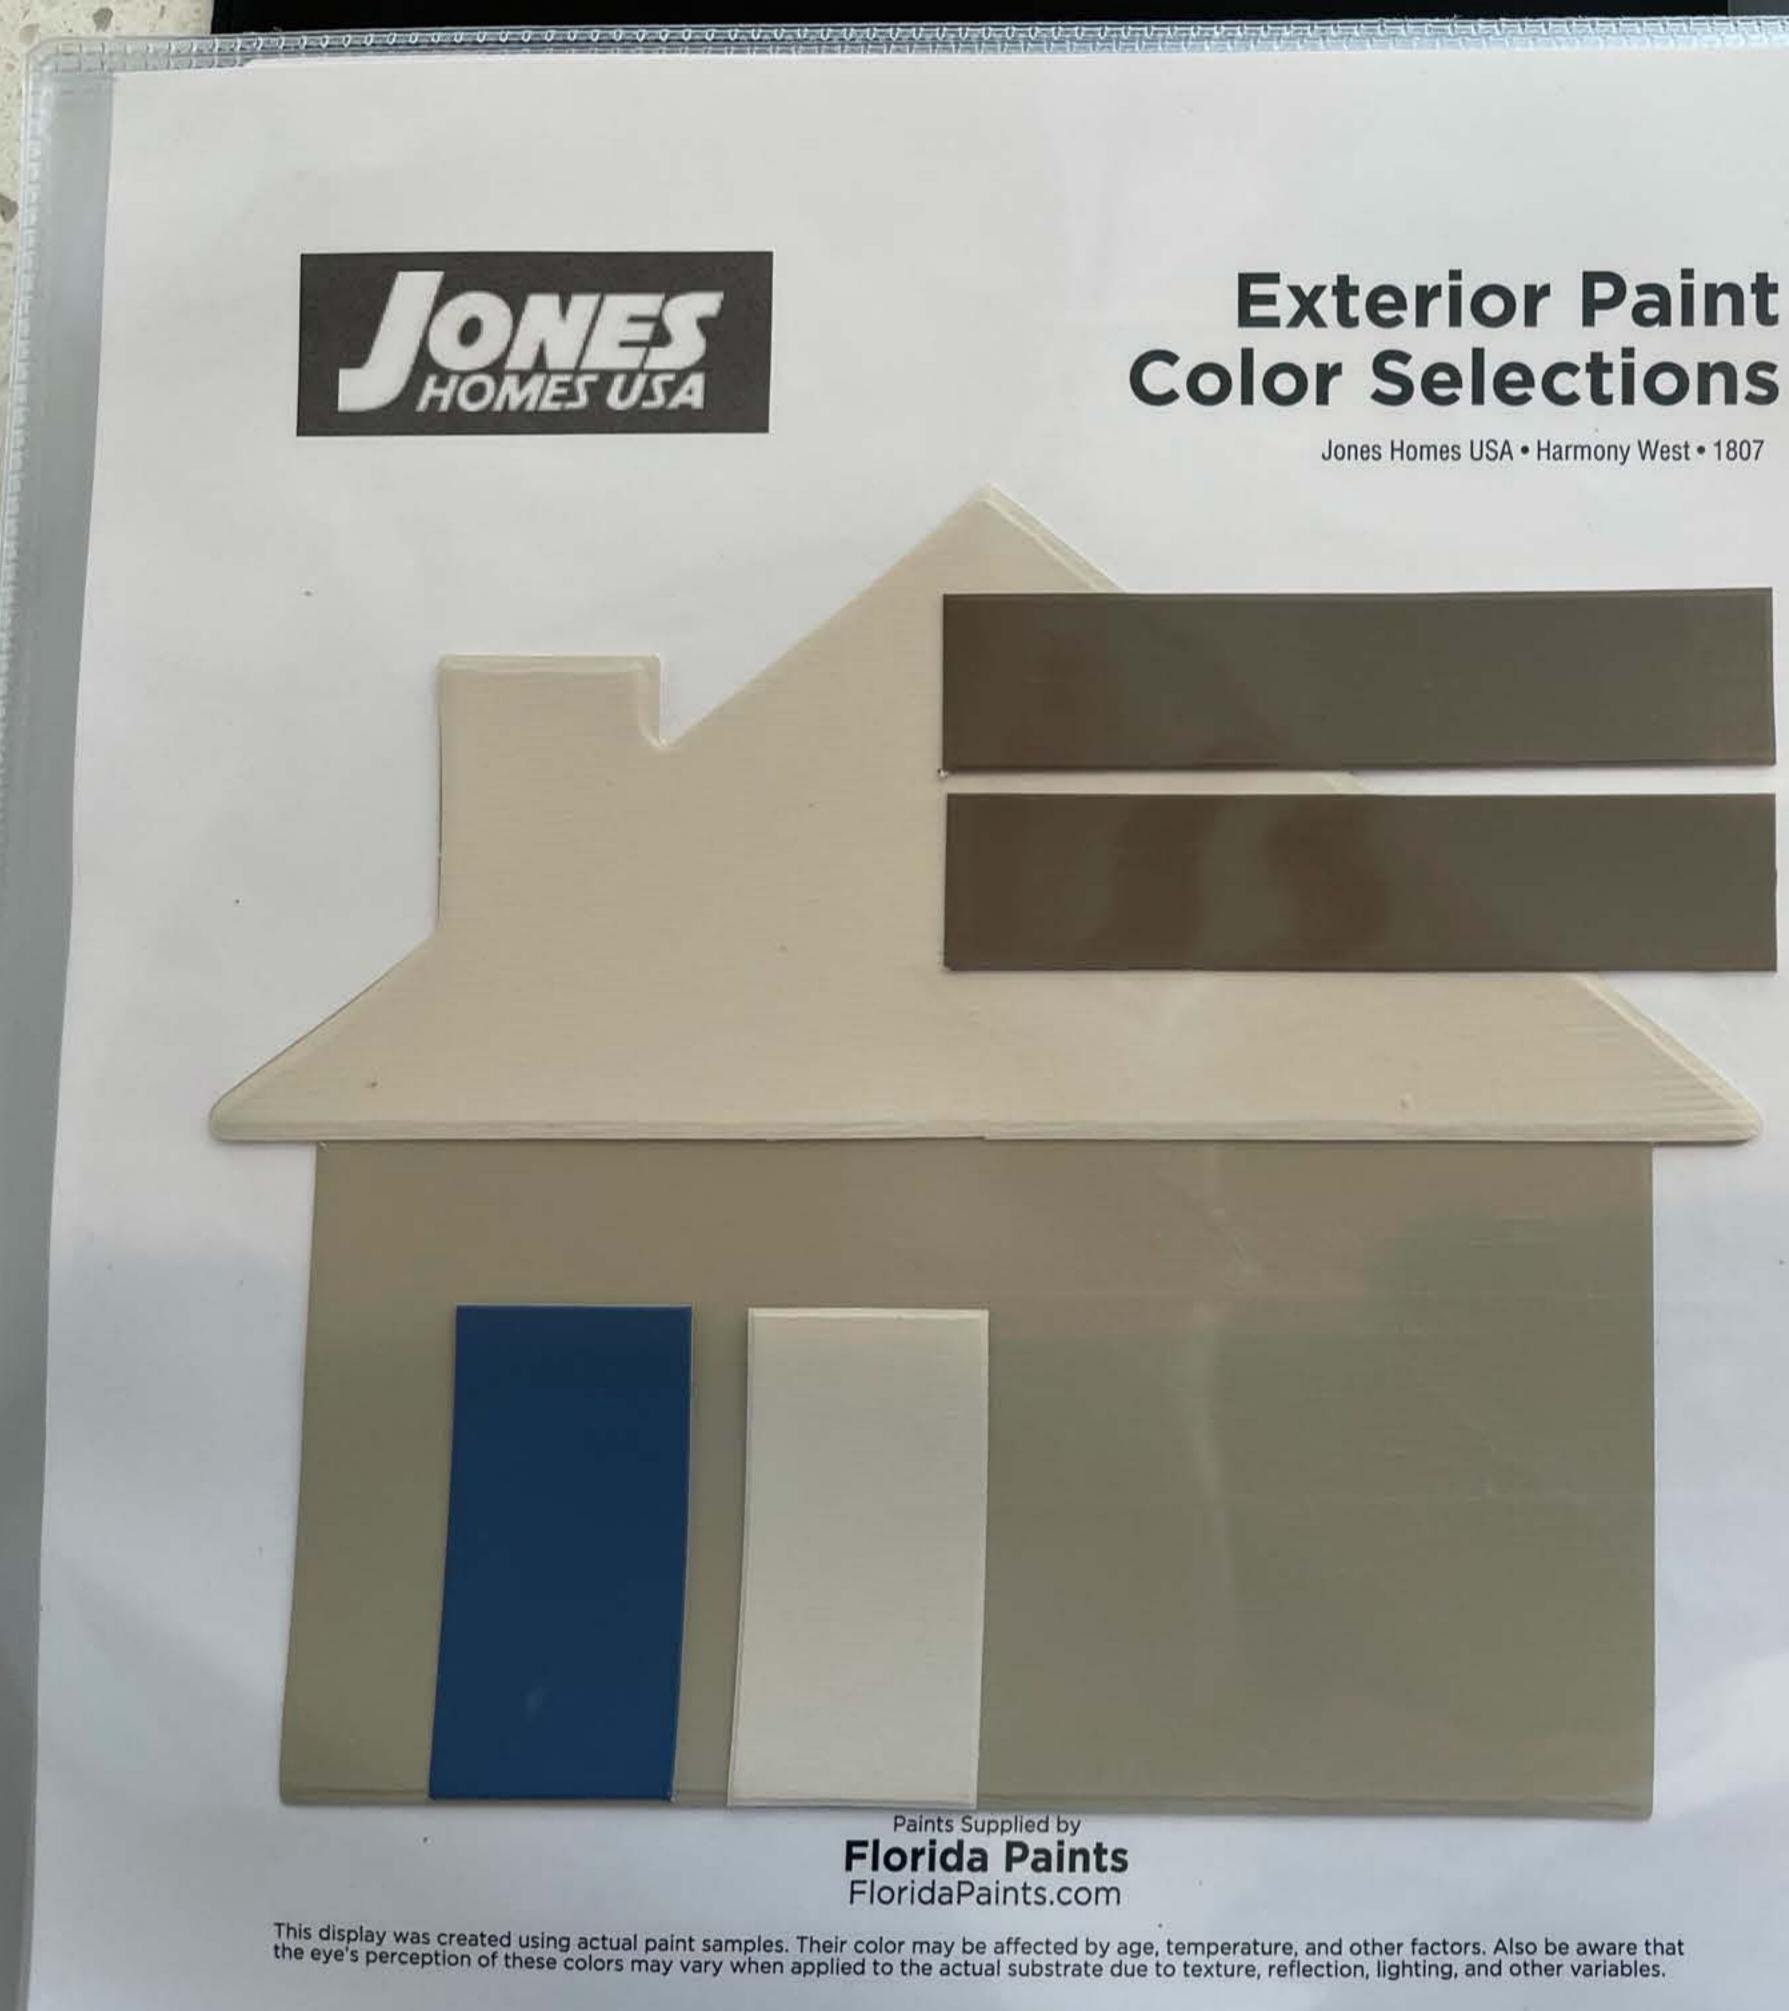

### **Exterior Paint Color Selections**

Jones Homes USA • Harmony West • 1807

**FLORIDA** 

This display was created using actual paint samples. Their color may be affected by age, temperature, and other factors. Also be aware that the eye's perception of these colors may vary when applied to the actual substrate due to texture, reflection, lighting, and other variables.